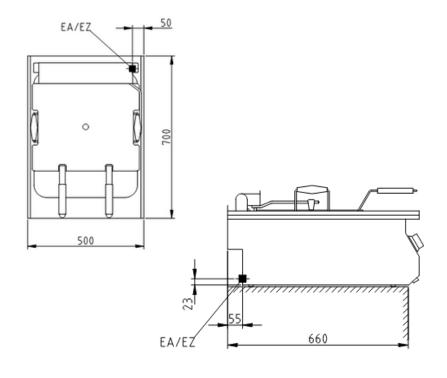

## <u>Installation requirements:</u>

• Electrical supply provided by customer.

| Technical Data:                   |                    |
|-----------------------------------|--------------------|
| Width x Height x Depth (mm)       | 500 x 270 x 700 mm |
| Effective area                    | 1                  |
| Dim.: effect. Area (mm)           | 180 x 400 x 235    |
| Connected load (electrical) (kW): | 20.0               |
| Voltage (V) / EC:                 | 415 3 phase        |
| Recommended fuses (A):            | 3 x 32             |
| Net weight (kg):                  | 34                 |
| Gross weight (kg):                | 41                 |
| Heat emission latent (W):         | 14000              |
| Heat emission sensitive (W):      | 1800               |
| Type of protection:               | IPX4               |