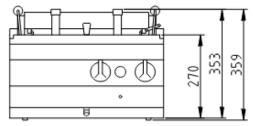

## <u>Installation requirements:</u>

• Electrical supply provided by customer.

| Technical Data:                   |                    |
|-----------------------------------|--------------------|
| Width x Height x Depth (mm)       | 500 x 270 x 700 mm |
| Effective area                    | 1                  |
| Dim.: effect. Area (mm)           | 180 x 400 x 235    |
| Connected load (electrical) (kW): | 20.0               |
| Voltage (V) / EC:                 | 415 3 phase        |
| Recommended fuses (A):            | 3 x 32             |
| Net weight (kg):                  | 34                 |
| Gross weight (kg):                | 41                 |
| Heat emission latent (W):         | 14000              |
| Heat emission sensitive (W):      | 1800               |
| Type of protection:               | IPX4               |