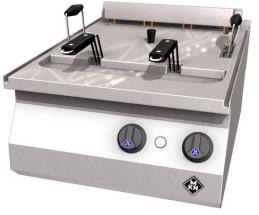

## Product Advantages:

- Temperature control by precision thermostats with control lamp, main switch and safety temperature limiter.
- Drain valve with key confirmation for safe fat drainage.
- Bottom of the basin with outlet inclination and welded drain valve at the front.
- · Easy to clean.
- Deep cold zone under the heating elements to hold suspended particles with precisely fitting fat clarifier.
- · Wired completely internally.
- · Feet are adjustable in height.