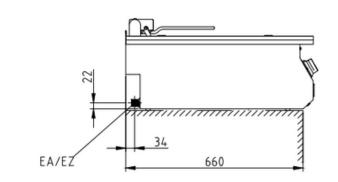

• Electrical supply provided by customer.

| Technical Data:               |                 |
|-------------------------------|-----------------|
| Reference:                    | 10018145        |
| Width x Height x Depth (mm)   | 800 x 270 x 700 |
| Dim.: effect. Area (mm)       | 580 x 470       |
| Connected load (elect.) (kW): | 10.5            |
| Voltage (V):                  | 415 3 phase     |
| Recommended fuses (A):        | 3 x 32          |
| Heat emission latent (W):     | 1838            |
| Heat emission sensitive (W):  | 8400            |
| Type of protection:           | IPX4            |