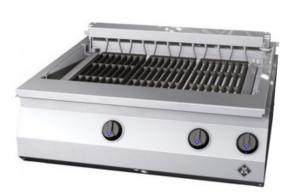

## **Product Advantages:**

- Cast iron grids
- Housing made completely of stainless steel.
- Appliance height only 270mm; more space in substructure.
- U-shaped connection channel, flush with top plate; tightly fitted to the substructure, for maximum hygiene.
- Heating elements can be swivelled completely out of the vat.
- Appliance with two separate heating zones.
- Fat collection tray can be filled with water for easier cleaning.