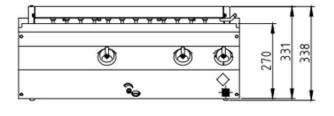

• Electrical supply provided by customer.

| Technical Data:               |                 |
|-------------------------------|-----------------|
| Reference:                    | 10018145        |
| Width x Height x Depth (mm)   | 800 x 270 x 700 |
| Dim.: effect. Area (mm)       | 580 x 470       |
| Connected load (elect.) (kW): | 10.5            |
| Voltage (V):                  | 415 3 phase     |
| Recommended fuses (A):        | 3 x 32          |
| Heat emission latent (W):     | 1838            |
| Heat emission sensitive (W):  | 8400            |
| Type of protection:           | IPX4            |