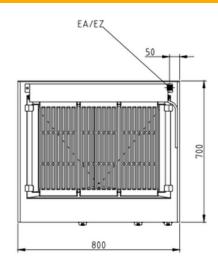

• Electrical supply provided by customer.

| Technical Data:               |                 |
|-------------------------------|-----------------|
| Reference:                    | 10018145        |
| Width x Height x Depth (mm)   | 800 x 270 x 700 |
| Dim.: effect. Area (mm)       | 580 x 470       |
| Connected load (elect.) (kW): | 10.5            |
| Voltage (V):                  | 415 3 phase     |
| Recommended fuses (A):        | 3 x 32          |
| Heat emission latent (W):     | 1838            |
| Heat emission sensitive (W):  | 8400            |
| Type of protection:           | IPX4            |