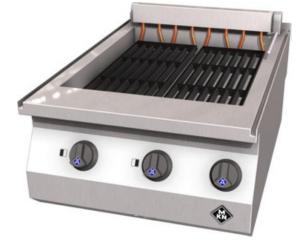

## ELECTRIC CHARGRILL 1 COUNTER SL MODEL NO: 1221501

Product Advantages:

- Cast iron grids
- Housing made completely of stainless steel.
- Appliance height only 270mm; more space in substructure.
- U-shaped connection channel, flush with top plate; tightly fitted to the substructure, for maximum hygiene.
- Heating elements can be swivelled completely out of the vat.
- Surface load of heating elements 3.6W/cm2.
- Appliance with two separate heating zones.
- Fat collection tray can be filled with water for easier cleaning.