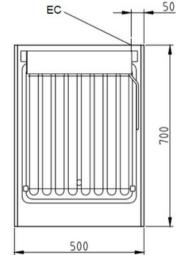

Installation requirements:

• Electrical supply provided by customer.

 $(\mathbf{f})$ 

(0)

(ຳຫ

| Technical Data:               |                 |
|-------------------------------|-----------------|
| Reference:                    | 1221501         |
| Width x Height x Depth (mm)   | 500 x 270 x 700 |
| Dim.: effect. Area (mm)       | 380 x 420       |
| Connected load (elect.) (kW): | 7               |
| Voltage (V) / EC:             | 415 3 phase     |
| Recommended fuses (A):        | 3 x 20          |
| Net weight (kg):              | 21              |
| Gross weight (kg):            | 29              |
| Heat emission latent (W):     | 1225            |
| Heat emission sensitive (W):  | 4900            |
| Type of protection:           | IPX4            |