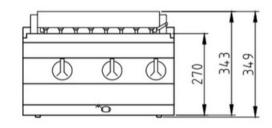

Installation requirements:

• Electrical supply provided by customer.

 $(\mathbf{f})$ 

(0)

(ຳຫ

| Technical Data:               |                 |
|-------------------------------|-----------------|
| Reference:                    | 1221501         |
| Width x Height x Depth (mm)   | 500 x 270 x 700 |
| Dim.: effect. Area (mm)       | 380 x 420       |
| Connected load (elect.) (kW): | 7               |
| Voltage (V) / EC:             | 415 3 phase     |
| Recommended fuses (A):        | 3 x 20          |
| Net weight (kg):              | 21              |
| Gross weight (kg):            | 29              |
| Heat emission latent (W):     | 1225            |
| Heat emission sensitive (W):  | 4900            |
| Type of protection:           | IPX4            |