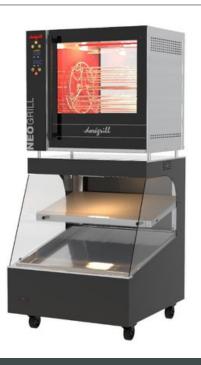

# Combined Rotisserie Oven & Self-Service Display

#### Oven

- Multidirectional ventilated infrared cooking.
- Through view thanks to front and rear windows.
- Digital thermostat and automatic stop at the end of cooking.
- Switching to "temperature maintenance" mode .

## Display

- Mobility ensured by 4 wheels including 2 with brakes
- Right and left side windows for a panoramic view
- 2 stainless steel shelves including 1 upper recessed