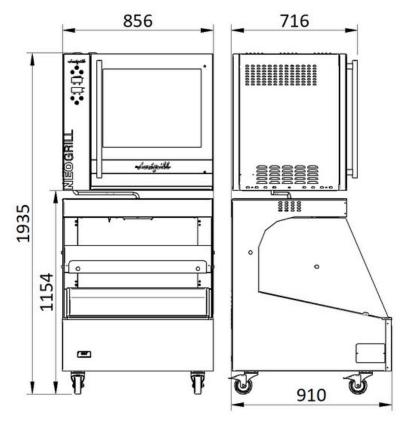

# Installation requirements:

Electrical power provided by customer.

| Technical Data:              |                                  |
|------------------------------|----------------------------------|
| Length                       | 856 mm                           |
| Height                       | 1935 mm                          |
| Depth                        | 910 mm                           |
| Nb of baskets                | 4                                |
| Voltage                      | 415 V + N + T                    |
| Amperage                     | 15 A                             |
| Average power consumption    | 5 kWh                            |
| Punctual instant consumption | 7.8 kW                           |
| Capacity per hour            | 16 Poultry (depending on weight) |
| Weight                       | 220 kg                           |