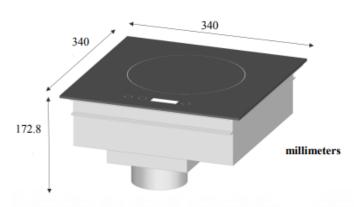

| Technical Data:         |                                                                |
|-------------------------|----------------------------------------------------------------|
| Width x Depth x Height  | 376 x 376 x 173 mm                                             |
| Installation Dimensions | 352 x 352 mm                                                   |
| Connected load (kW)     | 3.0                                                            |
| Voltage Recommended     | 240 1 phase AC                                                 |
| fuses (A)               | 1 x 15                                                         |
| External Structure      | AISI 304 stainless steel                                       |
| Cooking surface         | Vitroceramic top glass                                         |
| Amp load                | 13 A                                                           |
| Control panel           | Glass touches                                                  |
| Weight (net)            | 8 kg                                                           |
| Details and options     | Including a power cord and a washable filter (wash regularly). |