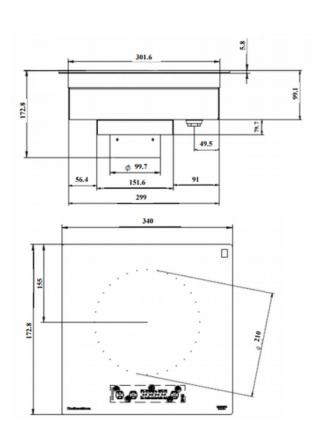

| Technical Data:         |                                                                |
|-------------------------|----------------------------------------------------------------|
| Width x Depth x Height  | 376 x 376 x 173 mm                                             |
| Installation Dimensions | 352 x 352 mm                                                   |
| Connected load (kW)     | 3.0                                                            |
| Voltage Recommended     | 240 1 phase AC                                                 |
| fuses (A)               | 1 x 15                                                         |
| External Structure      | AISI 304 stainless steel                                       |
| Cooking surface         | Vitroceramic top glass                                         |
| Amp load                | 13 A                                                           |
| Control panel           | Glass touches                                                  |
| Weight (net)            | 8 kg                                                           |
| Details and options     | Including a power cord and a washable filter (wash regularly). |