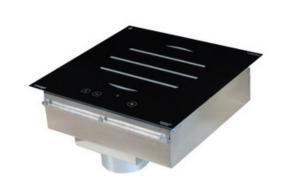

## **Product Advantages:**

- On/Off, manual temperature setting (+/-) and timer control with 2 digits display.
- 2-year warranty parts and labour.
- Complies with European standards for safety of electrical appliances, for EMC and for Rohs.

| Technical Data:         |                                                                |
|-------------------------|----------------------------------------------------------------|
| Width x Depth x Height  | 376 x 376 x 173 mm                                             |
| Installation Dimensions | 352 x 352 mm                                                   |
| Connected load (kW)     | 3.0                                                            |
| Voltage Recommended     | 240 1 phase AC                                                 |
| fuses (A)               | 1 x 15                                                         |
| External Structure      | AISI 304 stainless steel                                       |
| Cooking surface         | Vitroceramic top glass                                         |
| Amp load                | 13 A                                                           |
| Control panel           | Glass touches                                                  |
| Weight (net)            | 8 kg                                                           |
| Details and options     | Including a power cord and a washable filter (wash regularly). |