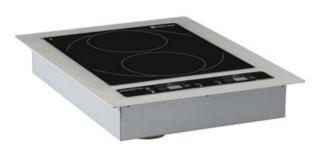

## 2 ZONE DROP IN MODEL NO: D2RIC 3000

## **MADE IN FRANCE**

**Technical Data:** 