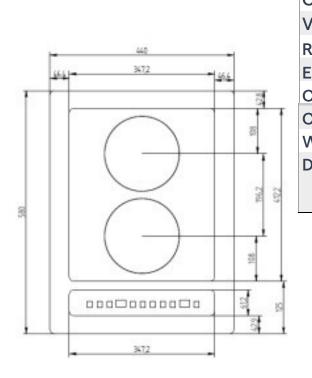

| 580x440mm                                                  |
|------------------------------------------------------------|
| 3000W                                                      |
| 230 V                                                      |
| 13 A                                                       |
| AISI 304 stainless steel                                   |
| Vitroceramic glass                                         |
| Glass touches                                              |
| 9.8 kg                                                     |
| Including a 1m80 power cord and a filter (wash regularly). |
|                                                            |