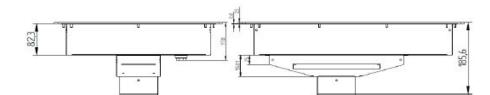

| 580x440mm                                                  |
|------------------------------------------------------------|
| 3000W                                                      |
| 230 V                                                      |
| 13 A                                                       |
| AISI 304 stainless steel                                   |
| Vitroceramic glass                                         |
| Glass touches                                              |
| 9.8 kg                                                     |
| Including a 1m80 power cord and a filter (wash regularly). |
|                                                            |