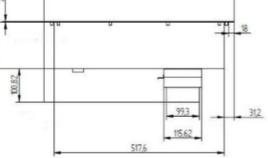

## MADE IN FRANCE

Air Input

Air Outpu

58

| Technical Data:     |                                                                                                     |  |
|---------------------|-----------------------------------------------------------------------------------------------------|--|
| External Structure  | AISI 304 stainless steel                                                                            |  |
| Cooking surface     | Vitroceramic top glass                                                                              |  |
| Control panel       | Glass touches                                                                                       |  |
| Amp load            | 13 A                                                                                                |  |
| Functions           | On/Off, manual power<br>setting (+/-) with 2 digits<br>display and 3 presets                        |  |
| Voltage (V) / EC    | 240 1 phase AC                                                                                      |  |
| Weight (net)        | 12 kg                                                                                               |  |
| Standards           | Complies with European<br>standards of safety of<br>electrical appliances, for EMC<br>and for Rohs. |  |
| Details and options | Including a power cord and a<br>washable filter (wash regularly).<br>Wok pan included with unit.    |  |