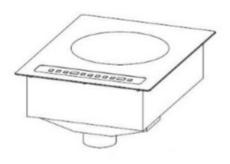

## WOK INDUCTION DROP IN MODEL NO: DWIC 3000

## MADE IN FRANCE

Air Input

Air Outpu

58

| Technical Data:     |                                                                                                     |  |
|---------------------|-----------------------------------------------------------------------------------------------------|--|
| External Structure  | AISI 304 stainless steel                                                                            |  |
| Cooking surface     | Vitroceramic top glass                                                                              |  |
| Control panel       | Glass touches                                                                                       |  |
| Amp load            | 13 A                                                                                                |  |
| Functions           | On/Off, manual power<br>setting (+/-) with 2 digits<br>display and 3 presets                        |  |
| Voltage (V) / EC    | 240 1 phase AC                                                                                      |  |
| Weight (net)        | 12 kg                                                                                               |  |
| Standards           | Complies with European<br>standards of safety of<br>electrical appliances, for EMC<br>and for Rohs. |  |
| Details and options | Including a power cord and a<br>washable filter (wash regularly).<br>Wok pan included with unit.    |  |