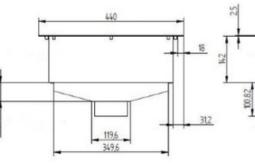

## MADE IN FRANCE

Air Input

Air Outpu

58

| Technical Data:     |                                                                                                     |  |
|---------------------|-----------------------------------------------------------------------------------------------------|--|
| External Structure  | AISI 304 stainless steel                                                                            |  |
| Cooking surface     | Vitroceramic top glass                                                                              |  |
| Control panel       | Glass touches                                                                                       |  |
| Amp load            | 13 A                                                                                                |  |
| Functions           | On/Off, manual power<br>setting (+/-) with 2 digits<br>display and 3 presets                        |  |
| Voltage (V) / EC    | 240 1 phase AC                                                                                      |  |
| Weight (net)        | 12 kg                                                                                               |  |
| Standards           | Complies with European<br>standards of safety of<br>electrical appliances, for EMC<br>and for Rohs. |  |
| Details and options | Including a power cord and a<br>washable filter (wash regularly).<br>Wok pan included with unit.    |  |