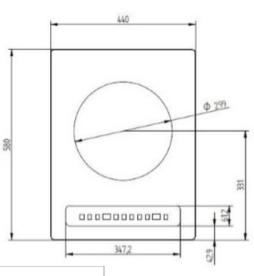

## MADE IN FRANCE

Air Input

Air Outpu

58

| Technical Data:     |                                                                                                     |  |
|---------------------|-----------------------------------------------------------------------------------------------------|--|
| External Structure  | AISI 304 stainless steel                                                                            |  |
| Cooking surface     | Vitroceramic top glass                                                                              |  |
| Control panel       | Glass touches                                                                                       |  |
| Amp load            | 13 A                                                                                                |  |
| Functions           | On/Off, manual power<br>setting (+/-) with 2 digits<br>display and 3 presets                        |  |
| Voltage (V) / EC    | 240 1 phase AC                                                                                      |  |
| Weight (net)        | 12 kg                                                                                               |  |
| Standards           | Complies with European<br>standards of safety of<br>electrical appliances, for EMC<br>and for Rohs. |  |
| Details and options | Including a power cord and a<br>washable filter (wash regularly).<br>Wok pan included with unit.    |  |