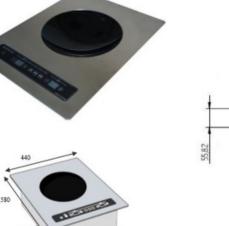

## WOK INDUCTION DROP IN MODEL NO: DWIC 3000

## MADE IN FRANCE

Air Input

Air Outpu

58

| Technical Data:     |                                                                                                     |  |
|---------------------|-----------------------------------------------------------------------------------------------------|--|
| External Structure  | AISI 304 stainless steel                                                                            |  |
| Cooking surface     | Vitroceramic top glass                                                                              |  |
| Control panel       | Glass touches                                                                                       |  |
| Amp load            | 13 A                                                                                                |  |
| Functions           | On/Off, manual power<br>setting (+/-) with 2 digits<br>display and 3 presets                        |  |
| Voltage (V) / EC    | 240 1 phase AC                                                                                      |  |
| Weight (net)        | 12 kg                                                                                               |  |
| Standards           | Complies with European<br>standards of safety of<br>electrical appliances, for EMC<br>and for Rohs. |  |
| Details and options | Including a power cord and a<br>washable filter (wash regularly).<br>Wok pan included with unit.    |  |