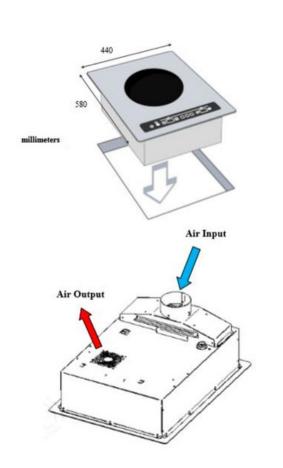

## **MADE IN FRANCE**

| Technical Data:     |                                   |  |
|---------------------|-----------------------------------|--|
| External Structure  | AISI 304 stainless steel          |  |
| Cooking surface     | Vitroceramic wok bowl             |  |
| Control panel       | Glass touches                     |  |
| Amp load            | 10 A per phase                    |  |
| Functions           | On/Off, manual power setting      |  |
|                     | (+/-) with 2 digits display and 3 |  |
|                     | presets                           |  |
| Voltage (V) / EC    | 415 3 phase AC                    |  |
| Weight (net)        | 16 kg                             |  |
| Standards           | Complies with European            |  |
|                     | standards of safety of electrical |  |
|                     | appliances, for EMC and for       |  |
|                     | Rohs.                             |  |
| Details and options | Including a power cord and a      |  |
|                     | washable filter (wash regularly). |  |
|                     | Wok pan available upon request.   |  |