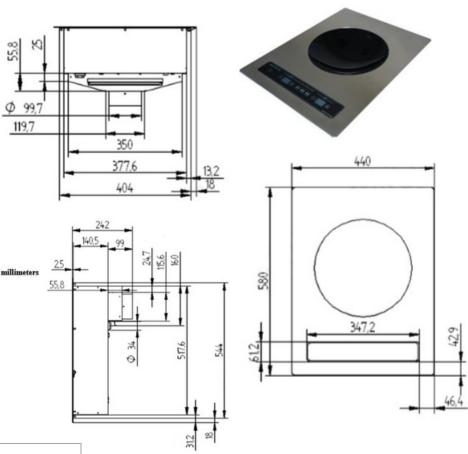

## **MADE IN FRANCE**

| Technical Data:     |                                   |  |
|---------------------|-----------------------------------|--|
| External Structure  | AISI 304 stainless steel          |  |
| Cooking surface     | Vitroceramic wok bowl             |  |
| Control panel       | Glass touches                     |  |
| Amp load            | 10 A per phase                    |  |
| Functions           | On/Off, manual power setting      |  |
|                     | (+/-) with 2 digits display and 3 |  |
|                     | presets                           |  |
| Voltage (V) / EC    | 415 3 phase AC                    |  |
| Weight (net)        | 16 kg                             |  |
| Standards           | Complies with European            |  |
|                     | standards of safety of electrical |  |
|                     | appliances, for EMC and for       |  |
|                     | Rohs.                             |  |
| Details and options | Including a power cord and a      |  |
|                     | washable filter (wash regularly). |  |
|                     | Wok pan available upon request.   |  |