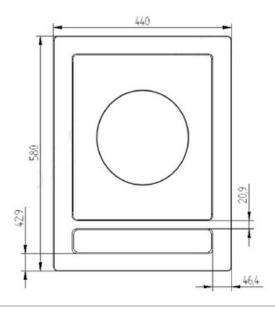

## **Technical Data:**

| Width x Depth x height             | 440 x 580 x 70 mm                                                                            |  |
|------------------------------------|----------------------------------------------------------------------------------------------|--|
| Built-in dimensions<br>(W x D x H) | 410 x 550 x 70 mm                                                                            |  |
| Connected load (kW)                | 3                                                                                            |  |
| Voltage (V)                        | 240 1 phase AC                                                                               |  |
| Recommended fuses (A)              | 1 x 15                                                                                       |  |
| External Structure                 | 3 mm stainless steel (type 304L) with a 3 mm external bevel-edge                             |  |
| Cooking surface                    | Vitroceramic glass of 4 mm                                                                   |  |
| Double generator coil              | 180 and 280 mm diameter with<br>automatic selection according to<br>the diameter of the pan. |  |
| Control panel                      | Glass touches                                                                                |  |
| Weight (net)                       | 11 kg                                                                                        |  |