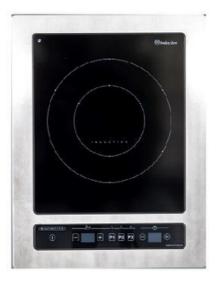

## INDUCTION TABLETOP BUILT-IN MODEL NO: DRIC3000

## Product Advantages:

- Timer: Integrated 99 minute timer with audio and visual alarm and power shut down mode.
- Controls: Glass touch control panel having coil selector control, manual power setting, (+/-) with display, preset power setting and timer control with display.

## **Technical Data:**

| Width x Depth x height             | 440 x 580 x 70 mm                                                                            |  |
|------------------------------------|----------------------------------------------------------------------------------------------|--|
| Built-in dimensions<br>(W x D x H) | 410 x 550 x 70 mm                                                                            |  |
| Connected load (kW)                | 3                                                                                            |  |
| Voltage (V)                        | 240 1 phase AC                                                                               |  |
| Recommended fuses (A)              | 1 x 15                                                                                       |  |
| External Structure                 | 3 mm stainless steel (type 304L) with a 3 mm external bevel-edge                             |  |
| Cooking surface                    | Vitroceramic glass of 4 mm                                                                   |  |
| Double generator coil              | 180 and 280 mm diameter with<br>automatic selection according to<br>the diameter of the pan. |  |
| Control panel                      | Glass touches                                                                                |  |
| Weight (net)                       | 11 kg                                                                                        |  |