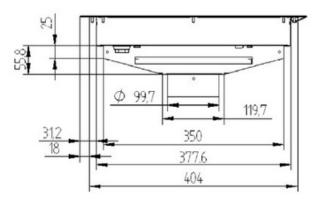

## **Technical Data:**

| Width x Depth x height             | 440 x 580 x 70 mm                                                                            |  |
|------------------------------------|----------------------------------------------------------------------------------------------|--|
| Built-in dimensions<br>(W x D x H) | 410 x 550 x 70 mm                                                                            |  |
| Connected load (kW)                | 3                                                                                            |  |
| Voltage (V)                        | 240 1 phase AC                                                                               |  |
| Recommended fuses (A)              | 1 x 15                                                                                       |  |
| External Structure                 | 3 mm stainless steel (type 304L) with a 3 mm external bevel-edge                             |  |
| Cooking surface                    | Vitroceramic glass of 4 mm                                                                   |  |
| Double generator coil              | 180 and 280 mm diameter with<br>automatic selection according to<br>the diameter of the pan. |  |
| Control panel                      | Glass touches                                                                                |  |
| Weight (net)                       | 11 kg                                                                                        |  |