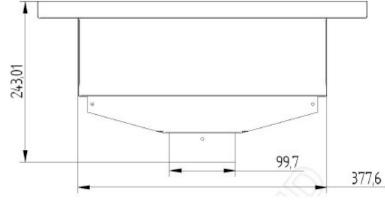

Technical Data:

| Width x Depth          | 440 x 580 mm                      |  |
|------------------------|-----------------------------------|--|
| Dimensions to built-in | 410 x 550 mm                      |  |
| Connected load (kW)    | 3.0                               |  |
| Voltage (V)            | 240 1 phase AC                    |  |
| Recommended fuses (A)  | 1 x 15                            |  |
| External Structure     | AISI 204 stainless steel          |  |
| Cooking surface        | Multi layer composite material    |  |
| Copper coil            | 280 mm                            |  |
| Control panel          | Glass touches.                    |  |
| Details and option     | 1m80 sector cable provided        |  |
|                        | (without plug). Spatula provided. |  |
|                        | Cool air entrance pipe and warm   |  |
|                        |                                   |  |