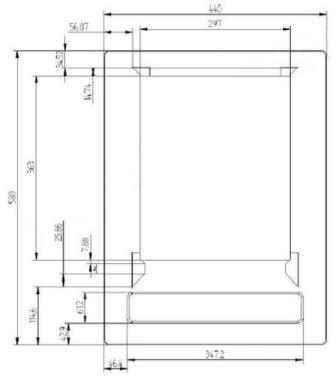

Technical Data:

| Width x Depth          | 440 x 580 mm                      |  |
|------------------------|-----------------------------------|--|
| Dimensions to built-in | 410 x 550 mm                      |  |
| Connected load (kW)    | 3.0                               |  |
| Voltage (V)            | 240 1 phase AC                    |  |
| Recommended fuses (A)  | 1 x 15                            |  |
| External Structure     | AISI 204 stainless steel          |  |
| Cooking surface        | Multi layer composite material    |  |
| Copper coil            | 280 mm                            |  |
| Control panel          | Glass touches.                    |  |
| Details and option     | 1m80 sector cable provided        |  |
|                        | (without plug). Spatula provided. |  |
|                        | Cool air entrance pipe and warm   |  |
|                        |                                   |  |