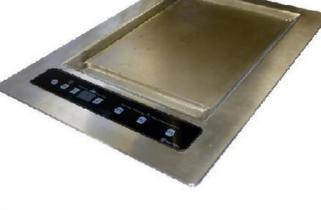

## BUILT- IN PLANCHA MODEL NO: DGIC3000

## **Product Advantages:**

PHOENIKS

> Glass touch control panel – touchpad. On/Off, (+/-) to select the power with screen, 3 programmable touches P1, P2, P3 (your choice of power to be memorized).

ADVENTYS