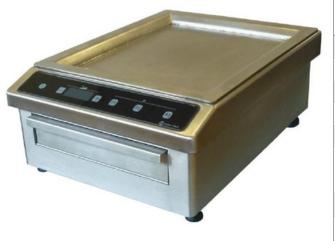

## **Product Advantages:**

 Controls: Glass touch control panel. On/Off (+/-) to select the power with screen, 3 programmable touches P1, P2, P3 (your choice of power to be memorized).

| Technical Data:        |                                                                                            |
|------------------------|--------------------------------------------------------------------------------------------|
| Width x Depth x Height | 392 x 531 x 250 mm                                                                         |
| Connected load (kW)    | 3                                                                                          |
| Voltage (V)            | 240 1 phase AC                                                                             |
| Recommended fuses      | 1 x 15                                                                                     |
| (A) External Structure | AISI 304 stainless steel                                                                   |
| Cooking surface        | Grill surface in a multi layer material                                                    |
| Generator coil         | 280 mm diameter                                                                            |
| Weight (net)           | 17.8 kg                                                                                    |
| Details and options    | Including a 1m60 power cord and a filter (wash regularly). Spatula available upon request. |