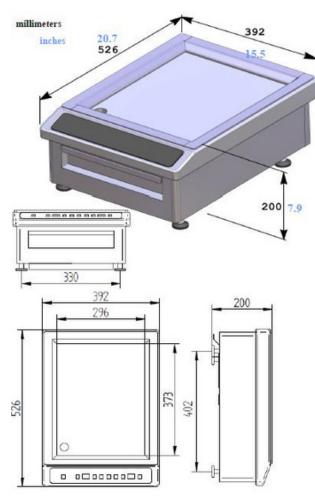

## **Product Advantages:**

 Controls: Glass touch control panel. On/Off (+/-) to select the power with screen, 3 programmable touches P1, P2, P3 (your choice of power to be memorized).

| Technical Data:        |                                                                                            |
|------------------------|--------------------------------------------------------------------------------------------|
| Width x Depth x Height | 392 x 531 x 250 mm                                                                         |
| Connected load (kW)    | 3                                                                                          |
| Voltage (V)            | 240 1 phase AC                                                                             |
| Recommended fuses      | 1 x 15                                                                                     |
| (A) External Structure | AISI 304 stainless steel                                                                   |
| Cooking surface        | Grill surface in a multi layer material                                                    |
| Generator coil         | 280 mm diameter                                                                            |
| Weight (net)           | 17.8 kg                                                                                    |
| Details and options    | Including a 1m60 power cord and a filter (wash regularly). Spatula available upon request. |