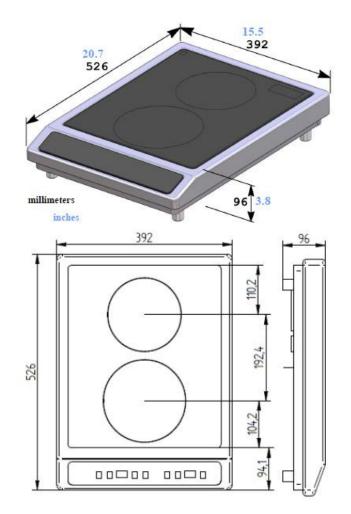

| Teermear Data:         |                                                           |  |
|------------------------|-----------------------------------------------------------|--|
| Width x Depth x Height | 392 x 526 x 96 mm                                         |  |
| Connected load (kW)    | 3.0                                                       |  |
| Voltage (V)            | 240 1 phase AC                                            |  |
| Recommended fuses (A)  | 1 x 15                                                    |  |
| External Structure     | AISI 304 stainless steel                                  |  |
| Cooking surface        | Vitroceramic top glass                                    |  |
| Generator coil         | 180 mm in the front zone and<br>160 mm in the back zone   |  |
| Control panel          | Glass touches                                             |  |
| Weight (net)           | 8.2 kg                                                    |  |
| Details and options    | Including a 1m60 power cord and a filter (wash regularly) |  |