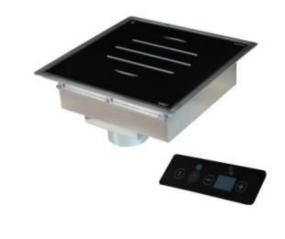

## **Product Advantages:**

- Glass touches, On/Off, manual temperature setting (+/-) with 4 digits display and timer control
- · 2-year warranty parts and labour
- · Remote controls

| Technical Data:         |                                                                |
|-------------------------|----------------------------------------------------------------|
| Width x Depth x Height  | 376 x 376 x 173 mm                                             |
| Installation Dimensions | 352 x 352 mm                                                   |
| Connected load (kW)     | 3.0                                                            |
| Voltage (V)             | 240 1 phase AC                                                 |
| Recommended fuses (A)   | 1 x 15                                                         |
| External Structure      | AISI 304 stainless steel                                       |
| Cooking surface         | Vitroceramic top glass                                         |
| Amp load                | 13 A                                                           |
| Control panel           | Glass touches                                                  |
| Weight (net)            | 8 kg                                                           |
| Details and options     | Including a power cord and a washable filter (wash regularly). |