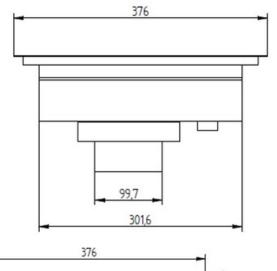

## **Product Advantages:**

- Glass touches, On/Off, manual temperature setting (+/-) with 4 digits display and timer control
- · 2-year warranty parts and labour
- · Remote controls

| Technical Data:         |                                                                |
|-------------------------|----------------------------------------------------------------|
| Width x Depth x Height  | 376 x 376 x 173 mm                                             |
| Installation Dimensions | 352 x 352 mm                                                   |
| Connected load (kW)     | 3.0                                                            |
| Voltage (V)             | 240 1 phase AC                                                 |
| Recommended fuses (A)   | 1 x 15                                                         |
| External Structure      | AISI 304 stainless steel                                       |
| Cooking surface         | Vitroceramic top glass                                         |
| Amp load                | 13 A                                                           |
| Control panel           | Glass touches                                                  |
| Weight (net)            | 8 kg                                                           |
| Details and options     | Including a power cord and a washable filter (wash regularly). |