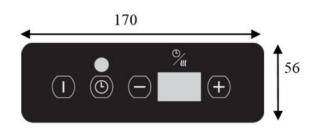

## **Product Advantages:**

- Glass touches, On/Off, manual temperature setting (+/-) with 4 digits display and timer control
- · 2-year warranty parts and labour
- · Remote controls

| Technical Data:         |                                                                |
|-------------------------|----------------------------------------------------------------|
| Width x Depth x Height  | 376 x 376 x 173 mm                                             |
| Installation Dimensions | 352 x 352 mm                                                   |
| Connected load (kW)     | 3.0                                                            |
| Voltage (V)             | 240 1 phase AC                                                 |
| Recommended fuses (A)   | 1 x 15                                                         |
| External Structure      | AISI 304 stainless steel                                       |
| Cooking surface         | Vitroceramic top glass                                         |
| Amp load                | 13 A                                                           |
| Control panel           | Glass touches                                                  |
| Weight (net)            | 8 kg                                                           |
| Details and options     | Including a power cord and a washable filter (wash regularly). |