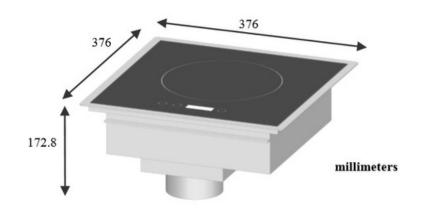

## **Product Advantages:**

- Glass touches, On/Off, manual temperature setting (+/-) with 4 digits display and timer control
- · 2-year warranty parts and labour
- · Remote controls

| Technical Data:         |                                                                |
|-------------------------|----------------------------------------------------------------|
| Width x Depth x Height  | 376 x 376 x 173 mm                                             |
| Installation Dimensions | 352 x 352 mm                                                   |
| Connected load (kW)     | 3.0                                                            |
| Voltage (V)             | 240 1 phase AC                                                 |
| Recommended fuses (A)   | 1 x 15                                                         |
| External Structure      | AISI 304 stainless steel                                       |
| Cooking surface         | Vitroceramic top glass                                         |
| Amp load                | 13 A                                                           |
| Control panel           | Glass touches                                                  |
| Weight (net)            | 8 kg                                                           |
| Details and options     | Including a power cord and a washable filter (wash regularly). |