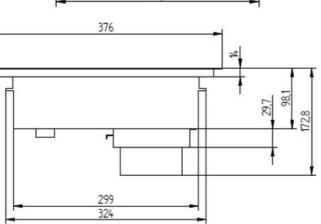

## **Product Advantages:**

- Glass touches, On/Off, manual temperature setting (+/-) with 4 digits display and timer control
- · 2-year warranty parts and labour
- · Remote controls

| Technical Data:         |                                                                |
|-------------------------|----------------------------------------------------------------|
| Width x Depth x Height  | 376 x 376 x 173 mm                                             |
| Installation Dimensions | 352 x 352 mm                                                   |
| Connected load (kW)     | 3.0                                                            |
| Voltage (V)             | 240 1 phase AC                                                 |
| Recommended fuses (A)   | 1 x 15                                                         |
| External Structure      | AISI 304 stainless steel                                       |
| Cooking surface         | Vitroceramic top glass                                         |
| Amp load                | 13 A                                                           |
| Control panel           | Glass touches                                                  |
| Weight (net)            | 8 kg                                                           |
| Details and options     | Including a power cord and a washable filter (wash regularly). |