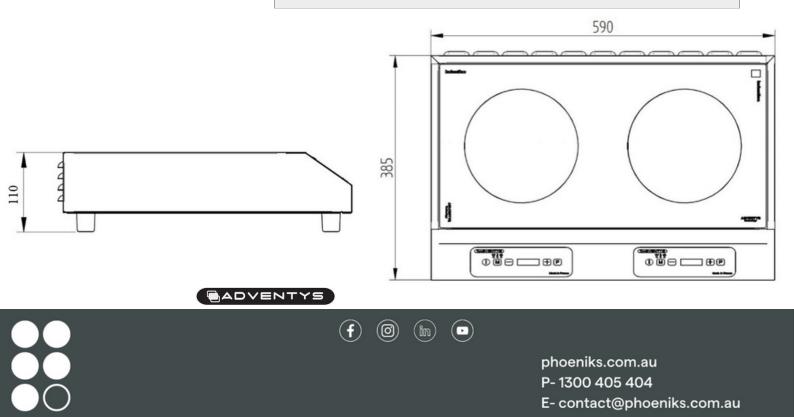

Technical Data:

| Width x Depth x Height | 590 x 385 x 110 mm                                                   |
|------------------------|----------------------------------------------------------------------|
| Connected load (kW)    | 3.0                                                                  |
| Voltage (V)            | 2401 phase AC                                                        |
| Recommended fuses (A)  | 1 x 15                                                               |
| External Structure     | AISI 304 stainless steel                                             |
| Cooking surface        | Vitroceramic top glass                                               |
| Amp load               | 13 A                                                                 |
| Control panel          | Glass touches                                                        |
| Details and options    | Including a power cord and<br>a washable filter (wash<br>regularly). |