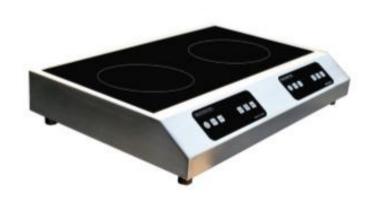

## **Product Advantages:**

- 2 cooking zones.
- On/Off, manual power and temperature setting (+/-) with 4 digits display, timer control and boost mode.
- From 30°C to 250°C.
- 3000W available on one cooking zone if the second one is off.
- Stainless steel casing with vitroceramic glass
- 2-year warranty parts and labour