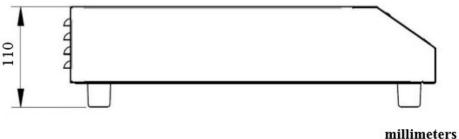

# Technical Data:

| Width x Depth x Height | 310 x 665 x 110 mm                                                   |
|------------------------|----------------------------------------------------------------------|
| Connected load (kW)    | 3.0                                                                  |
| Voltage (V)            | 240 1 phase AC                                                       |
| Recommended fuses (A)  | 1 x 15                                                               |
| External Structure     | AISI 304 stainless steel                                             |
| Cooking surface        | Vitroceramic top glass                                               |
| Amp load               | 13 A                                                                 |
| Control panel          | Glass touches                                                        |
| Details and options    | Including a power cord<br>and a washable filter<br>(wash regularly). |