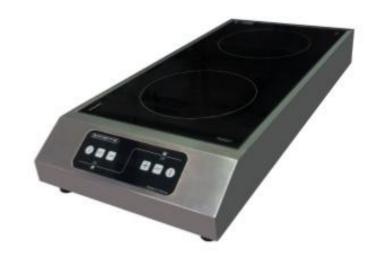

# COUNTERTOP INDUCTION 2 ZONE FRONT MODEL NO: GLN2-3000F

# **Product Advantages:**

- 2 cooking zones.
- On/Off, manual power and temperature setting (+/-) with 4 digits display, timer control and boost mode.
- From 30°C to 250°C.
- 3000W available on one cooking zone if the second one does is off.
- Stainless steel casing with vitroceramic glass 2year warranty parts and labour