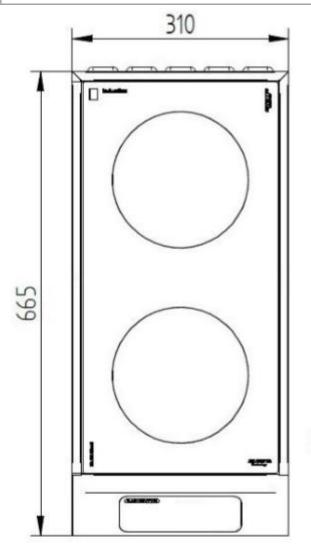

# Technical Data:

| Width x Depth x Height | 310 x 665 x 110 mm                                                   |
|------------------------|----------------------------------------------------------------------|
| Connected load (kW)    | 3.0                                                                  |
| Voltage (V)            | 240 1 phase AC                                                       |
| Recommended fuses (A)  | 1 x 15                                                               |
| External Structure     | AISI 304 stainless steel                                             |
| Cooking surface        | Vitroceramic top glass                                               |
| Amp load               | 13 A                                                                 |
| Control panel          | Glass touches                                                        |
| Details and options    | Including a power cord<br>and a washable filter<br>(wash regularly). |