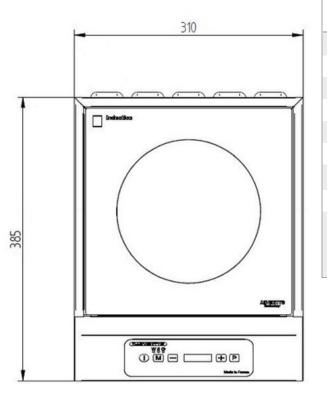

| Technical Data:        |                                                                |
|------------------------|----------------------------------------------------------------|
| Width x Depth x Height | 310 x 385 x 110 mm                                             |
| Connected load (kW)    | 3.5                                                            |
| Voltage (V)            | 240 1 phase AC                                                 |
| Recommended fuses (A)  | 1 x 15                                                         |
| External Structure     | AISI 304 stainless steel                                       |
| Cooking surface        | Vitroceramic top glass                                         |
| Amp load               | 14.5 A                                                         |
| Control panel          | Glass touches                                                  |
| Details and options    | Including a power cord and a washable filter (wash regularly). |