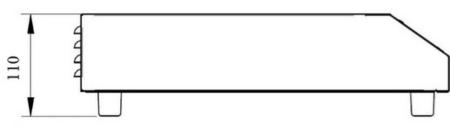

| Technical Data:        |                                                                |
|------------------------|----------------------------------------------------------------|
| Width x Depth x Height | 310 x 385 x 110 mm                                             |
| Connected load (kW)    | 3.5                                                            |
| Voltage (V)            | 240 1 phase AC                                                 |
| Recommended fuses (A)  | 1 x 15                                                         |
| External Structure     | AISI 304 stainless steel                                       |
| Cooking surface        | Vitroceramic top glass                                         |
| Amp load               | 14.5 A                                                         |
| Control panel          | Glass touches                                                  |
| Details and options    | Including a power cord and a washable filter (wash regularly). |