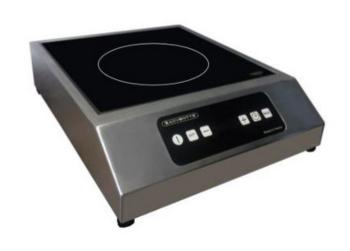

## **Product Advantages:**

- 2 cooking zones.
- On/Off, manual power and temperature setting (+/-) with 4 digits display, timer control and boost mode.
- From 30°C to 250°C.
- 3000W available on one cooking zone if the second one is off.
- Stainless steel casing with vitroceramic glass
- · 2-year warranty parts and labour