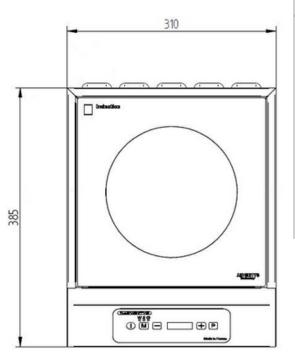

**Technical Data:** 

310 x 385 x 110 mm
3.0
240 1 phase AC
1 x 15
AISI 304 stainless steel
Vitroceramic top glass
13 A
Glass touches
Including a power cord and a washable filter (wash regularly).

phoeniks.com.au P- 1300 405 404 E- contact@phoeniks.com.au