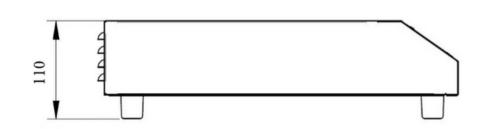

**Technical Data:** 

310 x 385 x 110 mm
3.0
240 1 phase AC
1 x 15
AISI 304 stainless steel
Vitroceramic top glass
13 A
Glass touches
Including a power cord and a washable filter (wash regularly).

phoeniks.com.au P- 1300 405 404 E- contact@phoeniks.com.au