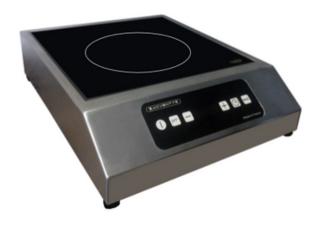

## Product Advantages:

- 1 cooking zone.
- On/Off, manual power and temperature setting (+/-
- ) with 4 digits display, timer control and boost mode.
- From 30°C to 250°C.
- 3000W available on one cooking zone if the second one is off.
- · Stainless steel casing with vitroceramic glass
- 2-year warranty parts and labour

**Technical Data:** 

310 x 385 x 110 mm
3.0
240 1 phase AC
1 x 15
AISI 304 stainless steel
Vitroceramic top glass
13 A
Glass touches
Including a power cord and a washable filter (wash regularly).

phoeniks.com.au P- 1300 405 404 E- contact@phoeniks.com.au