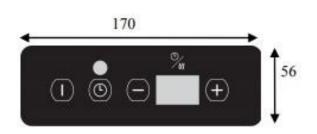

## **Product Advantages:**

- On/Off, manual temperature setting (+/-) and timer control with 2 digits display.
- 2-year warranty parts and labour.
- Complies with European standards for safety of electrical appliances, for EMC and for Rohs.
- · Remote controls.