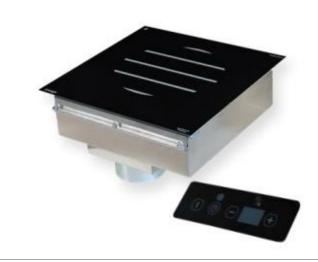

## **Product Advantages:**

- On/Off, manual temperature setting (+/-) and timer control with 2 digits display.
- 2-year warranty parts and labour.
- Complies with European standards for safety of electrical appliances, for EMC and for Rohs.
- · Remote controls.

| Technical Data:               |                                                                |  |
|-------------------------------|----------------------------------------------------------------|--|
| Width x Depth x Height        | 340 x 340 x 172.8 mm                                           |  |
| <b>Istallation Dimensions</b> | 346 x 346 mm                                                   |  |
| Connected load (kW)           | 3.0                                                            |  |
| Voltage                       | 240V 1 phase AC                                                |  |
| Recommended fuses (A)         | 1 x 15                                                         |  |
| External Structure            | AISI 304 stainless steel with a stainless frame                |  |
| Cooking surface               | Vitroceramic top glass                                         |  |
| Amp load                      | 13 A                                                           |  |
| Control panel                 | Lexan glass touches                                            |  |
| Weight (net)                  | 8 kg                                                           |  |
| Details and options           | Including a power cord and a washable filter (wash regularly). |  |