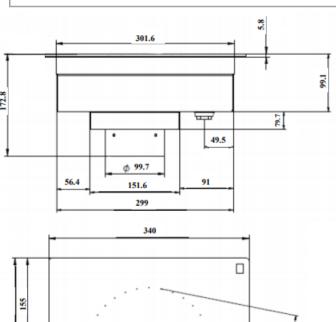

| Technical Data:               |                                                                |  |
|-------------------------------|----------------------------------------------------------------|--|
| Width x Depth x Height        | 340 x 340 x 172.8 mm                                           |  |
| <b>Istallation Dimensions</b> | 346 x 346 mm                                                   |  |
| Connected load (kW)           | 3.0                                                            |  |
| Voltage                       | 240V 1 phase AC                                                |  |
| Recommended fuses (A)         | 1 x 15                                                         |  |
| External Structure            | AISI 304 stainless steel with a stainless frame                |  |
| Cooking surface               | Vitroceramic top glass                                         |  |
| Amp load                      | 13 A                                                           |  |
| Control panel                 | Lexan glass touches                                            |  |
| Weight (net)                  | 8 kg                                                           |  |
| Details and options           | Including a power cord and a washable filter (wash regularly). |  |