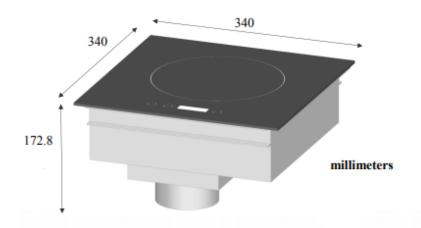

| Technical Data:               |                                                                |  |
|-------------------------------|----------------------------------------------------------------|--|
| Width x Depth x Height        | 340 x 340 x 172.8 mm                                           |  |
| <b>Istallation Dimensions</b> | 346 x 346 mm                                                   |  |
| Connected load (kW)           | 3.0                                                            |  |
| Voltage                       | 240V 1 phase AC                                                |  |
| Recommended fuses (A)         | 1 x 15                                                         |  |
| External Structure            | AISI 304 stainless steel with a stainless frame                |  |
| Cooking surface               | Vitroceramic top glass                                         |  |
| Amp load                      | 13 A                                                           |  |
| Control panel                 | Lexan glass touches                                            |  |
| Weight (net)                  | 8 kg                                                           |  |
| Details and options           | Including a power cord and a washable filter (wash regularly). |  |