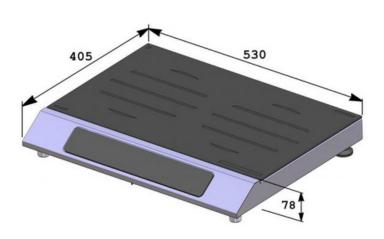

| Technical Data:           |                             |
|---------------------------|-----------------------------|
| Width x Depth x Height    | 530 x 405 x 74              |
| Connected load (kW)       | 3                           |
| Voltage (V)               | 240 1 phase AC              |
| Recommended fuses (A)     | 1 x 15                      |
| External structure        | AISI 304 stainless steel    |
| Cooking surface           | Vitroceramic top            |
| Cookware minimum diameter | 120 mm                      |
| Cookware maximum diameter | 320 mm                      |
| Control panel             | Glass touches               |
| Weight (net)              | 8.3 kg                      |
| Details and options       | Including a 1m40 power cord |