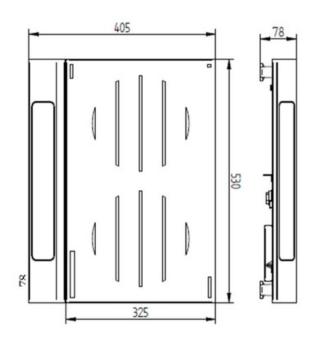

| Technical Data:           |                             |
|---------------------------|-----------------------------|
| Width x Depth x Height    | 530 x 405 x 74              |
| Connected load (kW)       | 3                           |
| Voltage (V)               | 240 1 phase AC              |
| Recommended fuses (A)     | 1 x 15                      |
| External structure        | AISI 304 stainless steel    |
| Cooking surface           | Vitroceramic top            |
| Cookware minimum diameter | 120 mm                      |
| Cookware maximum diameter | 320 mm                      |
| Control panel             | Glass touches               |
| Weight (net)              | 8.3 kg                      |
| Details and options       | Including a 1m40 power cord |