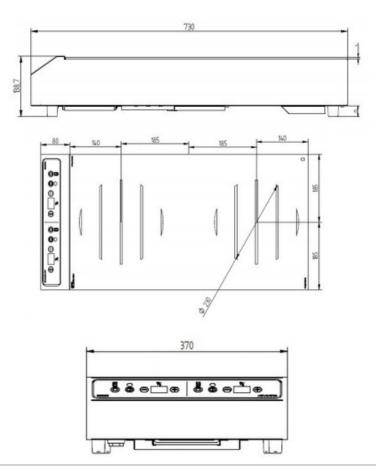

| Technical Data:        |                                                  |
|------------------------|--------------------------------------------------|
| Width x Depth x Height | 370 x 730 x 140                                  |
| Connected load (kW)    | 7.0                                              |
| Voltage (V)            | 415 3 phase AC                                   |
| Recommended fuses (A)  | 3 x 15                                           |
| External structure     | AISI 304 stainless steel                         |
| Cooking surface        | Vitroceramic top                                 |
| Cookware minimum       | 120 mm                                           |
| diameter               |                                                  |
| Cookware maximum       | 320 mm                                           |
| diameter               |                                                  |
| Control panel          | Glass touches                                    |
| Weight (net)           | 8.3 kg                                           |
| Details and options    | Including a 1m40 power cord (no plug, by others) |