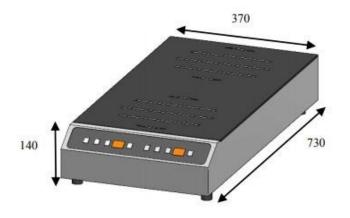

| Technical Data:        |                                                  |
|------------------------|--------------------------------------------------|
| Width x Depth x Height | 370 x 730 x 140                                  |
| Connected load (kW)    | 7.0                                              |
| Voltage (V)            | 415 3 phase AC                                   |
| Recommended fuses (A)  | 3 x 15                                           |
| External structure     | AISI 304 stainless steel                         |
| Cooking surface        | Vitroceramic top                                 |
| Cookware minimum       | 120 mm                                           |
| diameter               |                                                  |
| Cookware maximum       | 320 mm                                           |
| diameter               |                                                  |
| Control panel          | Glass touches                                    |
| Weight (net)           | 8.3 kg                                           |
| Details and options    | Including a 1m40 power cord (no plug, by others) |