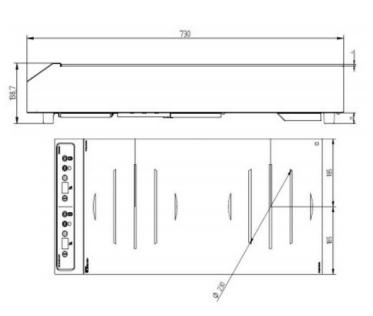

## **Technical Data:**

| Width x Depth x Height | 370 x 730 x 140          |
|------------------------|--------------------------|
| Connected load (kW)    | 7.0                      |
| Voltage (V)            | 240 1 phase AC           |
| Recommended fuses (A)  | 1 x 32                   |
| External structure     | AISI 304 stainless steel |
| Cooking surface        | Vitroceramic top         |
| Cookware minimum       | 120 mm                   |
| diameter               |                          |
| Cookware maximum       | 320 mm                   |
| diameter               |                          |
| Control panel          | Glass touches            |
| Weight (net)           | 8.3 kg                   |
| Details and options    | Including a 1m40         |
|                        | power cord               |