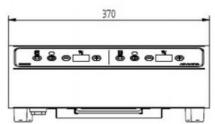

## Product Advantages:

- Glass touch control panel touchpad: Capacitive touches control panel (x2)
- On/Off, right-left zone, timer control, manual power setting (+/-) with 2 digits display (works for both timer and power). Stainless steel casing with vitroceramic glass

## **Technical Data:**

| Width x Depth x Height | 370 x 730 x 140          |
|------------------------|--------------------------|
| Connected load (kW)    | 7.0                      |
| Voltage (V)            | 240 1 phase AC           |
| Recommended fuses (A)  | 1 x 32                   |
| External structure     | AISI 304 stainless steel |
| Cooking surface        | Vitroceramic top         |
| Cookware minimum       | 120 mm                   |
| diameter               |                          |
| Cookware maximum       | 320 mm                   |
| diameter               |                          |
| Control panel          | Glass touches            |
| Weight (net)           | 8.3 kg                   |
| Details and options    | Including a 1m40         |
|                        | power cord               |