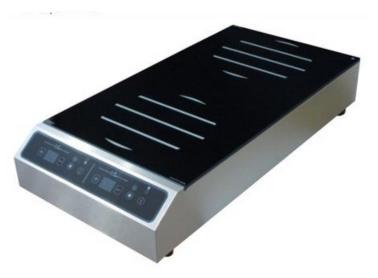

## MADE IN FRANCE

Ready to use - Place on a counter, Plug & Play

## Product Advantages:

- Glass touch control panel touchpad: Capacitive touches control panel (x2)
- On/Off, right-left zone, timer control, manual power setting (+/-) with 2 digits display (works for both timer and power). Stainless steel casing with vitroceramic glass