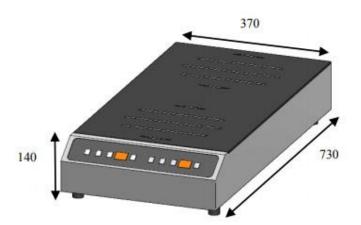

## **Technical Data:**

| Width x Depth x Height | 370 x 730 x 140          |
|------------------------|--------------------------|
| Connected load (kW)    | 7.0                      |
| Voltage (V)            | 240 1 phase AC           |
| Recommended fuses (A)  | 1 x 32                   |
| External structure     | AISI 304 stainless steel |
| Cooking surface        | Vitroceramic top         |
| Cookware minimum       | 120 mm                   |
| diameter               |                          |
| Cookware maximum       | 320 mm                   |
| diameter               |                          |
| Control panel          | Glass touches            |
| Weight (net)           | 8.3 kg                   |
| Details and options    | Including a 1m40         |
|                        | power cord               |