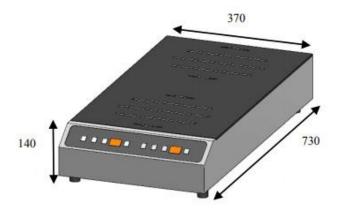

## Technical Data:

| Width x Depth x Height | 370 x 730 x 140          |
|------------------------|--------------------------|
| Connected load (kW)    | 5.0                      |
| Voltage (V)            | 2401 phase AC            |
| Recommended fuses (A)  | 1 x 20                   |
| External structure     | AISI 304 stainless steel |
| Cooking surface        | Vitroceramic top         |
| Cookware minimum       | 120 mm                   |
| diameter               |                          |
| Cookware maximum       | 320 mm                   |
| diameter               |                          |
| Control panel          | Glass touches            |
| Weight (net)           | 8.3 kg                   |
| Details and options    | Including a 1m40         |
|                        | power cord               |