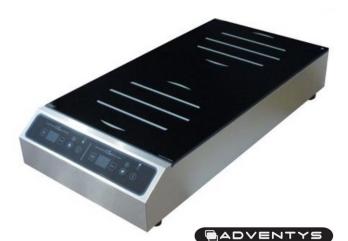

## Product Advantages:

- Glass touch control panel touchpad: Capacitive touches control panel (x2)
- On/Off, right-left zone, timer control, manual power setting (+/-) with 2 digits display (works for both timer and power).
- Stainless steel casing with vitroceramic glass