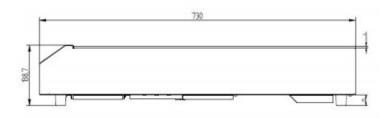

## Technical Data:

| Width x Depth x Height | 370 x 730 x 140          |
|------------------------|--------------------------|
| Connected load (kW)    | 5.0                      |
| Voltage (V)            | 2401 phase AC            |
| Recommended fuses (A)  | 1 x 20                   |
| External structure     | AISI 304 stainless steel |
| Cooking surface        | Vitroceramic top         |
| Cookware minimum       | 120 mm                   |
| diameter               |                          |
| Cookware maximum       | 320 mm                   |
| diameter               |                          |
| Control panel          | Glass touches            |
| Weight (net)           | 8.3 kg                   |
| Details and options    | Including a 1m40         |
|                        | power cord               |