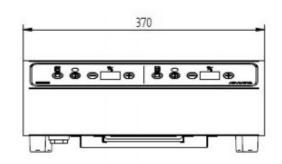

## Product Advantages:

- Glass touch control panel touchpad: Capacitive touches control panel (x2)
- On/Off, right-left zone, timer control, manual power setting (+/-) with 2 digits display (works for both timer and power).
- Stainless steel casing with vitroceramic glass

## Technical Data:

| Width x Depth x Height | 370 x 730 x 140          |
|------------------------|--------------------------|
| Connected load (kW)    | 5.0                      |
| Voltage (V)            | 2401 phase AC            |
| Recommended fuses (A)  | 1 x 20                   |
| External structure     | AISI 304 stainless steel |
| Cooking surface        | Vitroceramic top         |
| Cookware minimum       | 120 mm                   |
| diameter               |                          |
| Cookware maximum       | 320 mm                   |
| diameter               |                          |
| Control panel          | Glass touches            |
| Weight (net)           | 8.3 kg                   |
| Details and options    | Including a 1m40         |
|                        | power cord               |