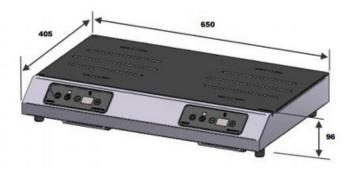

| Technical Data:        |                          |
|------------------------|--------------------------|
| Width x Depth x Height | 650 x 405 x 96           |
| Connected load (kW)    | 5.0                      |
| Voltage (V)            | 240 1 phase AC           |
| Recommended fuses (A)  | 1 x 20                   |
| External structure     | AISI 304 stainless steel |
| Cooking surface        | Vitroceramic top         |
| Cookware minimum       | 120 mm                   |
| diameter               |                          |
| Cookware maximum       | 320 mm                   |
| diameter               |                          |
| Control panel          | Glass touches            |
| Weight (net)           | 8.3 kg                   |
| Details and options    | Including a 1m40         |
|                        | power cord               |