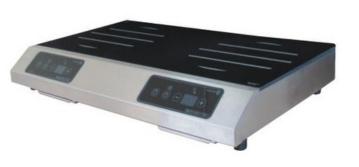

## **Product Advantages:**

- Glass touch control panel touchpad: Capacitive touches control panel (x2)
   On/Off, right-left zone, timer control, manual power setting (+/-) with 2 digits display (works for both timer and power).
- Stainless steel casing with vitroceramic glass