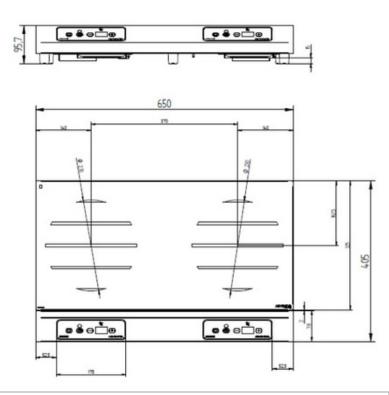

| Technical Data:        |                          |
|------------------------|--------------------------|
| Width x Depth x Height | 650 x 405 x 96           |
| Connected load (kW)    | 5.0                      |
| Voltage (V)            | 240 1 phase AC           |
| Recommended fuses (A)  | 1 x 20                   |
| External structure     | AISI 304 stainless steel |
| Cooking surface        | Vitroceramic top         |
| Cookware minimum       | 120 mm                   |
| diameter               |                          |
| Cookware maximum       | 320 mm                   |
| diameter               |                          |
| Control panel          | Glass touches            |
| Weight (net)           | 8.3 kg                   |
| Details and options    | Including a 1m40         |
|                        | power cord               |