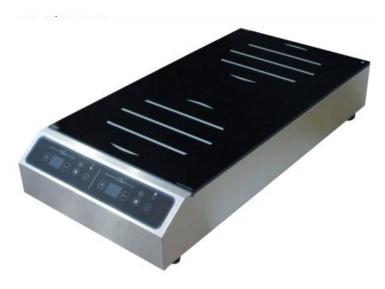

## **Product Advantages:**

- Glass touch control panel touchpad:
   Capacitive touches control panel (x2)
- On/Off, right-left zone, timer control, manual power setting (+/-) with 2 digits display (works for both timer and power). Stainless steel casing with