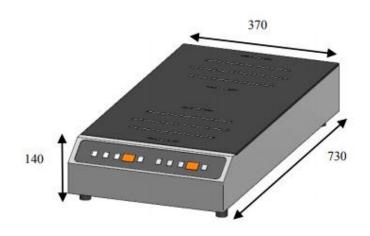

| Technical Data:        |                          |
|------------------------|--------------------------|
| Width x Depth x Height | 370 x 730 x 140          |
| Connected load (kW)    | 6.0                      |
| Voltage (V)            | 240 1 phase AC           |
| Recommended fuses (A)  | 1 x 32                   |
| External structure     | AISI 304 stainless steel |
| Cooking surface        | Vitroceramic top         |
| Cookware minimum       | 120 mm                   |
| diameter               |                          |
| Cookware maximum       | 320 mm                   |
| diameter               |                          |
| Control panel          | Glass touches            |
| Weight (net)           | 8.3 kg                   |
| Details and options    | Including a 1m40         |
|                        | power cord               |
|                        |                          |