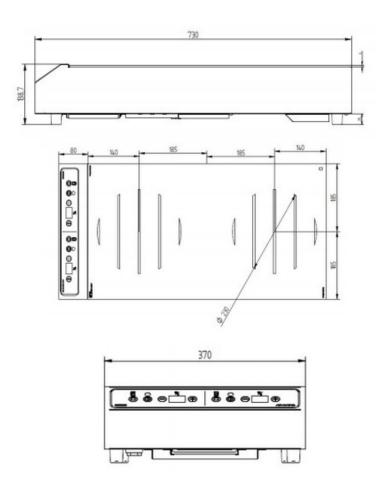

| Technical Data:        |                          |
|------------------------|--------------------------|
| Width x Depth x Height | 370 x 730 x 140          |
| Connected load (kW)    | 6.0                      |
| Voltage (V)            | 240 1 phase AC           |
| Recommended fuses (A)  | 1 x 32                   |
| External structure     | AISI 304 stainless steel |
| Cooking surface        | Vitroceramic top         |
| Cookware minimum       | 120 mm                   |
| diameter               |                          |
| Cookware maximum       | 320 mm                   |
| diameter               |                          |
| Control panel          | Glass touches            |
| Weight (net)           | 8.3 kg                   |
| Details and options    | Including a 1m40         |
|                        | power cord               |
|                        |                          |