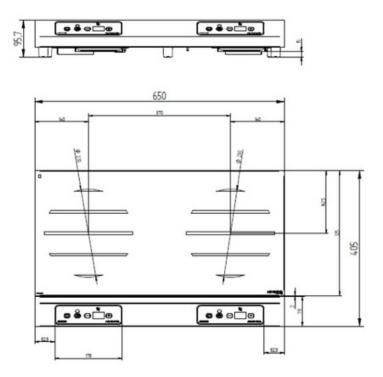

## Product Advantages:

- Glass touch control panel touchpad: Capacitive touches control panel (x2) On/Off, right-left zone, timer control, manual power setting (+/-) with 2 digits display (works for both timer and power).
- Stainless steel casing with vitroceramic glass

| Technical | Data: |
|-----------|-------|
|-----------|-------|

| Width x Depth x Height | 650 x 405 x 96           |
|------------------------|--------------------------|
| Connected load (kW)    | 6.0                      |
| Voltage (V)            | 240 1 phase AC           |
| Recommended fuses (A)  | 1 x 32                   |
| External structure     | AISI 304 stainless steel |
| Cooking surface        | Vitro-ceramic top        |
| Cookware minimum       | 120 mm                   |
| diameter               |                          |
| Cookware maximum       | 320 mm                   |
| diameter               |                          |
| Control panel          | Glass touches            |
| Weight (net)           | 8.3 kg                   |
| Details and options    | Including a 1m40         |
|                        | power cord               |