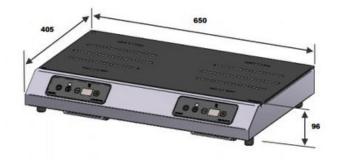

| Technical | Data: |
|-----------|-------|
|-----------|-------|

| Width x Depth x Height | 650 x 405 x 96           |
|------------------------|--------------------------|
| Connected load (kW)    | 6.0                      |
| Voltage (V)            | 240 1 phase AC           |
| Recommended fuses (A)  | 1 x 32                   |
| External structure     | AISI 304 stainless steel |
| Cooking surface        | Vitro-ceramic top        |
| Cookware minimum       | 120 mm                   |
| diameter               |                          |
| Cookware maximum       | 320 mm                   |
| diameter               |                          |
| Control panel          | Glass touches            |
| Weight (net)           | 8.3 kg                   |
| Details and options    | Including a 1m40         |
|                        | power cord               |