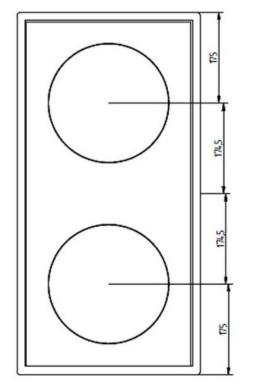

Standards

**Details and options** 

699 x 350 x 183 mm 663 x 296 mm 270 x 55 mm 6.0 240V1 phase AC 1 x 32 AISI 304 stainless steel with a stainless frame Vitroceramic top glass 26 A Lexan lass touches 12.5 ka Including a power cord and a washable filter (wash regularly). **Complies with European** standards for safety of electrical appliances, for EMC, for Rohs and Intertek NSF & UL standards.