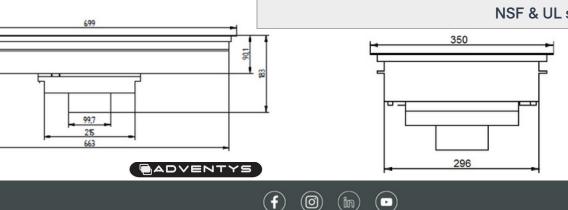

Standards

**Details and options** 

699 x 350 x 183 mm 663 x 296 mm 270 x 55 mm 6.0 240V1 phase AC 1 x 32 AISI 304 stainless steel with a stainless frame Vitroceramic top glass 26 A Lexan lass touches 12.5 ka Including a power cord and a washable filter (wash regularly). **Complies with European** standards for safety of electrical appliances, for EMC, for Rohs and Intertek NSF & UL standards.