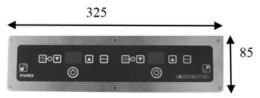

Standards

**Details and options** 

699 x 350 x 183 mm 663 x 296 mm 270 x 55 mm 6.0 240V1 phase AC 1 x 32 AISI 304 stainless steel with a stainless frame Vitroceramic top glass 26 A Lexan lass touches 12.5 ka Including a power cord and a washable filter (wash regularly). **Complies with European** standards for safety of electrical appliances, for EMC, for Rohs and Intertek NSF & UL standards.