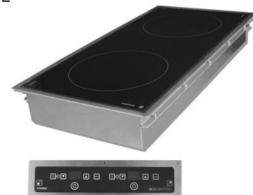

## INDUCTION DROP IN GEOLINE 2-ZONE REMOTE CONTROLS MODEL NO: GL2-6000DIR

## Product Advantages:

- (x2) On/Off, manual temperature setting (+/-) and timer control with 2 digits display (works for both power and timer).
- 2 cooking zones
- 2-year warranty parts and labour

| Technical Data:        |
|------------------------|
| Width x Depth x Height |
| Istallation Dimensions |
| Istallation Dimensions |
| (control panel)        |
| Connected load (kW)    |
| Voltage                |
| Recommended fuses (A)  |
| External Structure     |
|                        |
| Cooking surface        |
| Amp load               |
| Control panel          |
| Weight (net)           |