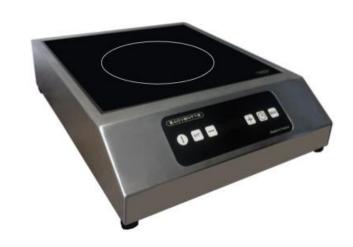

## **Product Advantages:**

- On/Off, manual power and temperature setting (+/-) with 4 digits display, timer control and boost mode.
- From 30°C to 250°C. From 50 to 1500 W.
- · 2-year warranty parts and labour