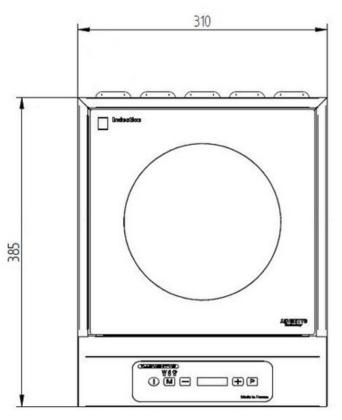

| Technical Data:        |                                                                |
|------------------------|----------------------------------------------------------------|
| Width x Depth x Height | 310 x 385 x 110 mm                                             |
| Connected load (kW)    | 1.5                                                            |
| Voltage (V)            | 240 1 phase AC                                                 |
| Recommended fuses (A)  | 1 x 10                                                         |
| External Structure     | AISI 304 stainless steel                                       |
| Cooking surface        | Vitroceramic top glass                                         |
| Amp load               | 6.5 A                                                          |
| Control panel          | Glass touches                                                  |
| Details and options    | Including a power cord and a washable filter (wash regularly). |