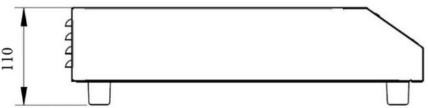

| Technical Data:        |                                                                |
|------------------------|----------------------------------------------------------------|
| Width x Depth x Height | 310 x 385 x 110 mm                                             |
| Connected load (kW)    | 1.5                                                            |
| Voltage (V)            | 240 1 phase AC                                                 |
| Recommended fuses (A)  | 1 x 10                                                         |
| External Structure     | AISI 304 stainless steel                                       |
| Cooking surface        | Vitroceramic top glass                                         |
| Amp load               | 6.5 A                                                          |
| Control panel          | Glass touches                                                  |
| Details and options    | Including a power cord and a washable filter (wash regularly). |