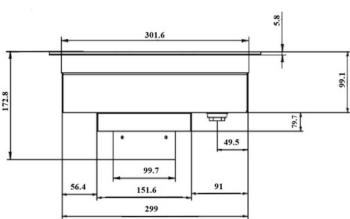

| Technical Data:         |                                                                      |
|-------------------------|----------------------------------------------------------------------|
| Width x Depth x Height  | 340 x 340 x 173 mm                                                   |
| Installation dimensions | 346 x 346 mm                                                         |
| Connected load (kW)     | 0.65                                                                 |
| Voltage (V)             | 240 1 phase AC                                                       |
| Recommended fuses (A)   | 1 x 4                                                                |
| External Structure      | AISI 304 stainless steel                                             |
| Cooking surface         | Vitroceramic top glass                                               |
| Amp load                | 3 A                                                                  |
| Control panel           | Glass touches                                                        |
| Weight (net)            | 8 kg                                                                 |
| Details and options     | Including a power cord<br>and a washable filter<br>(wash regularly). |