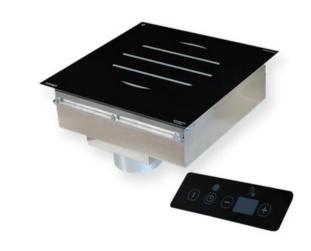

## **Product Advantages:**

- Controls can be locked (child proof).
- Glass touches, On/Off, manual temperature setting (+/-) with 4 digits display and timer control
- Stainless steel casing.
- · Washable filter.
- · Remote controls
- 2-year warranty parts and labour

| Technical Data:         |                                                                      |
|-------------------------|----------------------------------------------------------------------|
| Width x Depth x Height  | 340 x 340 x 173 mm                                                   |
| Installation dimensions | 346 x 346 mm                                                         |
| Connected load (kW)     | 0.65                                                                 |
| Voltage (V)             | 240 1 phase AC                                                       |
| Recommended fuses (A)   | 1 x 4                                                                |
| External Structure      | AISI 304 stainless steel                                             |
| Cooking surface         | Vitroceramic top glass                                               |
| Amp load                | 3 A                                                                  |
| Control panel           | Glass touches                                                        |
| Weight (net)            | 8 kg                                                                 |
| Details and options     | Including a power cord<br>and a washable filter<br>(wash regularly). |