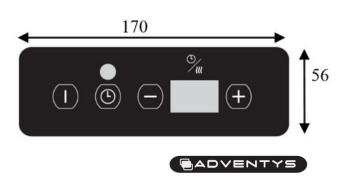

## **Product Advantages:**

- Controls can be locked (child proof).
- Glass touches, On/Off, manual temperature setting (+/-) with 4 digits display and timer control
- Stainless steel casing.
- · Washable filter.
- · Remote controls
- 2-year warranty parts and labour