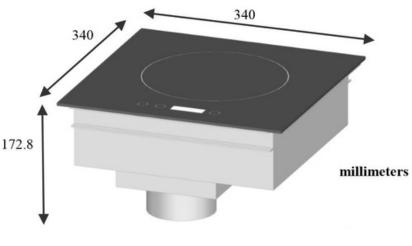

| Technical Data:         |                                                                      |
|-------------------------|----------------------------------------------------------------------|
| Width x Depth x Height  | 340 x 340 x 173 mm                                                   |
| Installation dimensions | 346 x 346 mm                                                         |
| Connected load (kW)     | 0.65                                                                 |
| Voltage (V)             | 240 1 phase AC                                                       |
| Recommended fuses (A)   | 1 x 4                                                                |
| External Structure      | AISI 304 stainless steel                                             |
| Cooking surface         | Vitroceramic top glass                                               |
| Amp load                | 3 A                                                                  |
| Control panel           | Glass touches                                                        |
| Weight (net)            | 8 kg                                                                 |
| Details and options     | Including a power cord<br>and a washable filter<br>(wash regularly). |