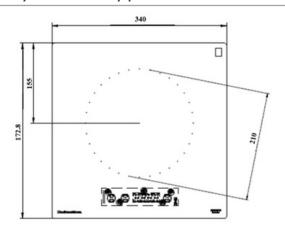

| Technical Data:         |                                                                      |
|-------------------------|----------------------------------------------------------------------|
| Width x Depth x Height  | 340 x 340 x 173 mm                                                   |
| Installation dimensions | 346 x 346 mm                                                         |
| Connected load (kW)     | 0.65                                                                 |
| Voltage (V)             | 240 1 phase AC                                                       |
| Recommended fuses (A)   | 1 x 4                                                                |
| External Structure      | AISI 304 stainless steel                                             |
| Cooking surface         | Vitroceramic top glass                                               |
| Amp load                | 3 A                                                                  |
| Control panel           | Glass touches                                                        |
| Weight (net)            | 8 kg                                                                 |
| Details and options     | Including a power cord<br>and a washable filter<br>(wash regularly). |