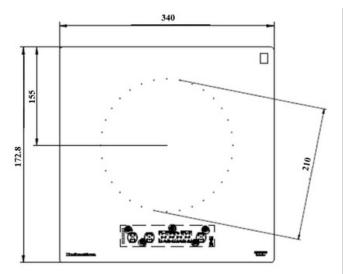

| Technical Data:         |                                                                |
|-------------------------|----------------------------------------------------------------|
| Width x Depth x Height  | 340 x 340 x 173 mm                                             |
| Installation dimensions | 346 x 346 mm                                                   |
| Connected load (kW)     | 0.65                                                           |
| Voltage (V)             | 240 1 phase AC                                                 |
| Recommended fuses (A)   | 1 x 4                                                          |
| External Structure      | AISI 304 stainless steel                                       |
| Cooking surface         | Vitroceramic top glass                                         |
| Amp load                | 3 A                                                            |
| Control panel           | Glass touches                                                  |
| Weight (net)            | 8 kg                                                           |
| Details and options     | Including a power cord and a washable filter (wash regularly). |