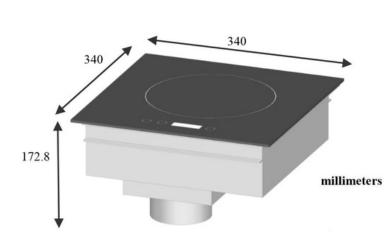

| Technical Data:         |                                                                |
|-------------------------|----------------------------------------------------------------|
| Width x Depth x Height  | 340 x 340 x 173 mm                                             |
| Installation dimensions | 346 x 346 mm                                                   |
| Connected load (kW)     | 0.65                                                           |
| Voltage (V)             | 240 1 phase AC                                                 |
| Recommended fuses (A)   | 1 x 4                                                          |
| External Structure      | AISI 304 stainless steel                                       |
| Cooking surface         | Vitroceramic top glass                                         |
| Amp load                | 3 A                                                            |
| Control panel           | Glass touches                                                  |
| Weight (net)            | 8 kg                                                           |
| Details and options     | Including a power cord and a washable filter (wash regularly). |