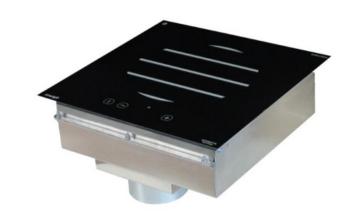

## **Product Advantages:**

- Controls can be locked (child proof).
- Glass touches, On/Off, manual temperature setting (+/-) with 4 digits display and timer control
- · Stainless steel casing
- Washable filter
- · 2-year warranty parts and labour

| Technical Data:         |                                                                |
|-------------------------|----------------------------------------------------------------|
| Width x Depth x Height  | 340 x 340 x 173 mm                                             |
| Installation dimensions | 346 x 346 mm                                                   |
| Connected load (kW)     | 0.65                                                           |
| Voltage (V)             | 240 1 phase AC                                                 |
| Recommended fuses (A)   | 1 x 4                                                          |
| External Structure      | AISI 304 stainless steel                                       |
| Cooking surface         | Vitroceramic top glass                                         |
| Amp load                | 3 A                                                            |
| Control panel           | Glass touches                                                  |
| Weight (net)            | 8 kg                                                           |
| Details and options     | Including a power cord and a washable filter (wash regularly). |