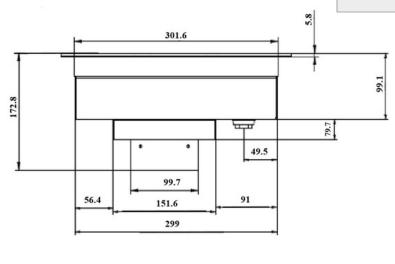

| Technical Data:         |                                                                |
|-------------------------|----------------------------------------------------------------|
| Width x Depth x Height  | 340 x 340 x 173 mm                                             |
| Installation dimensions | 346 x 346 mm                                                   |
| Connected load (kW)     | 0.65                                                           |
| Voltage (V)             | 240 1 phase AC                                                 |
| Recommended fuses (A)   | 1 x 4                                                          |
| External Structure      | AISI 304 stainless steel                                       |
| Cooking surface         | Vitroceramic top glass                                         |
| Amp load                | 3 A                                                            |
| Control panel           | Glass touches                                                  |
| Weight (net)            | 8 kg                                                           |
| Details and options     | Including a power cord and a washable filter (wash regularly). |