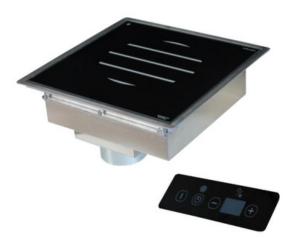

## BUFFET INDUCTION DROP IN WITH EMOTE CONTROLS MODEL NO: GL650DIR

## **Product Advantages:**

- Controls can be locked (child proof).
- Glass touches, On/Off, manual temperature setting (+/-) with 4 digits display and timer control
- Stainless steel casing and frame.
- Washable Filter
- 2-year warranty parts and labour

## Technical Data:

| Width x Depth x Height  | 376 x 376 x 173 mm                                                   |
|-------------------------|----------------------------------------------------------------------|
| Installation dimensions | 352 x 352 mm                                                         |
| Connected load (kW)     | 0.65                                                                 |
| Voltage (V)             | 240 1 phase AC                                                       |
| Recommended fuses (A)   | 1 x 4                                                                |
| External Structure      | AISI 304 stainless steel with a stainless frame                      |
| Cooking surface         | Vitroceramic top glass                                               |
| Amp load                | 3 A                                                                  |
| Control panel           | Glass touches                                                        |
| Weight (net)            | 8 kg                                                                 |
| Details and options     | Including a power cord and<br>a washable filter (wash<br>regularly). |