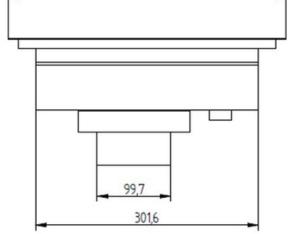

## Technical Data:

| Width x Depth x Height  | 376 x 376 x 173 mm                                                   |
|-------------------------|----------------------------------------------------------------------|
| Installation dimensions | 352 x 352 mm                                                         |
| Connected load (kW)     | 0.65                                                                 |
| Voltage (V)             | 240 1 phase AC                                                       |
| Recommended fuses (A)   | 1 x 4                                                                |
| External Structure      | AISI 304 stainless steel with a stainless frame                      |
| Cooking surface         | Vitroceramic top glass                                               |
| Amp load                | 3 A                                                                  |
| Control panel           | Glass touches                                                        |
| Weight (net)            | 8 kg                                                                 |
| Details and options     | Including a power cord and<br>a washable filter (wash<br>regularly). |