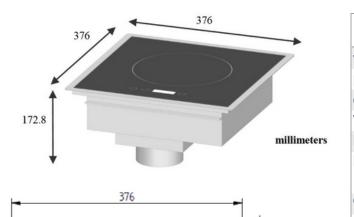

## Technical Data:

| Width x Depth x Height  | 376 x 376 x 173 mm                                                   |
|-------------------------|----------------------------------------------------------------------|
| Installation dimensions | 352 x 352 mm                                                         |
| Connected load (kW)     | 0.65                                                                 |
| Voltage (V)             | 240 1 phase AC                                                       |
| Recommended fuses (A)   | 1 x 4                                                                |
| External Structure      | AISI 304 stainless steel with a stainless frame                      |
| Cooking surface         | Vitroceramic top glass                                               |
| Amp load                | 3 A                                                                  |
| Control panel           | Glass touches                                                        |
| Weight (net)            | 8 kg                                                                 |
| Details and options     | Including a power cord and<br>a washable filter (wash<br>regularly). |