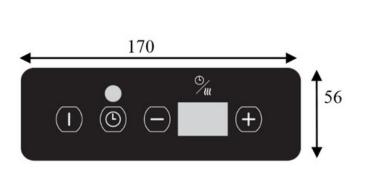

## **Product Advantages:**

- Controls can be locked (child proof).
- Glass touches, On/Off, manual temperature setting (+/-) with 4 digits display and timer control
- Stainless steel casing and frame.
- Washable Filter
- 2-year warranty parts and labour

## Technical Data:

| Width x Depth x Height  | 376 x 376 x 173 mm                                                   |
|-------------------------|----------------------------------------------------------------------|
| Installation dimensions | 352 x 352 mm                                                         |
| Connected load (kW)     | 0.65                                                                 |
| Voltage (V)             | 240 1 phase AC                                                       |
| Recommended fuses (A)   | 1 x 4                                                                |
| External Structure      | AISI 304 stainless steel with a stainless frame                      |
| Cooking surface         | Vitroceramic top glass                                               |
| Amp load                | 3 A                                                                  |
| Control panel           | Glass touches                                                        |
| Weight (net)            | 8 kg                                                                 |
| Details and options     | Including a power cord and<br>a washable filter (wash<br>regularly). |