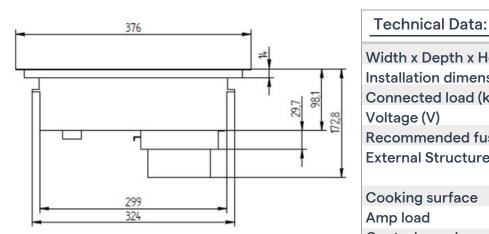

## 376

ADVENTYS

## Width x Depth x Height376 x 376 x 3Installation dimensions352 x 352 mConnected load (kW)0.65Voltage (V)240 1 phaseRecommended fuses (A)1 x 4External StructureAISI 304 stateCooking surfaceVitroceramicAmp load3 AControl panelGlass touche

Weight (net) Details and options 376 x 376 x 173 mm 352 x 352 mm 0.65 240 1 phase AC 1 x 4 AISI 304 stainless steel with a stainless frame Vitroceramic top glass 3 A Glass touches 8 kg Including a power cord and a washable filter (wash regularly).