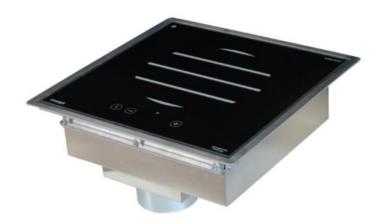

## MADE IN FRANCE

**Product Advantages:** 

PHOENIKS

- Controls can be locked (child proof).
- Glass touches, On/Off, manual temperature setting (+/-) with 4 digits display and timer control
- Stainless steel casing and frame.
- Washable Filter

• 2-year warranty parts and labour