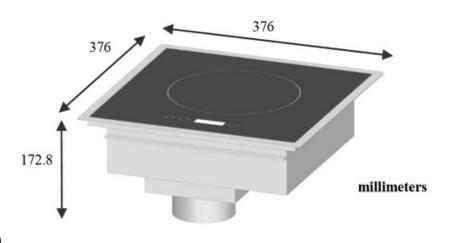

## Width x Depth x Height376 x 376 x 3Installation dimensions352 x 352 mConnected load (kW)0.65Voltage (V)240 1 phaseRecommended fuses (A)1 x 4External StructureAISI 304 stateCooking surfaceVitroceramicAmp load3 AControl panelGlass touche

Weight (net) Details and options 376 x 376 x 173 mm 352 x 352 mm 0.65 240 1 phase AC 1 x 4 AISI 304 stainless steel with a stainless frame Vitroceramic top glass 3 A Glass touches 8 kg Including a power cord and a washable filter (wash regularly).