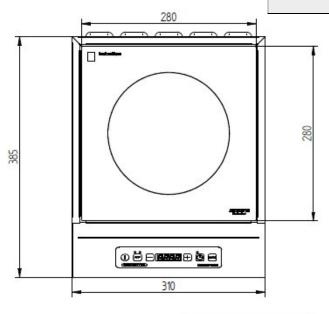

## **Product Advantages:**

- (On/Off, manual power and temperature setting (+/-) with 4 digits display, timer control and boost mode.
- From 30°C to 140°C with 1°C steps.
- 2 year warranty

| Technical Data:        |                                                                |
|------------------------|----------------------------------------------------------------|
| Width x Depth x Height | 310x385x11mm                                                   |
| Connected load (kW)    | 2300W                                                          |
| Voltage                | 240 V                                                          |
| Recommended fuses (A)  | 6.5A                                                           |
| External Structure     | AISI 304 stainless steel                                       |
| Cooking surface        | Vitroceramic glass                                             |
| Control panel          | Glass touches                                                  |
| Weight (net)           | 4.4 kg                                                         |
| Details and options    | Including a power cord and a washable filter (wash regularly). |