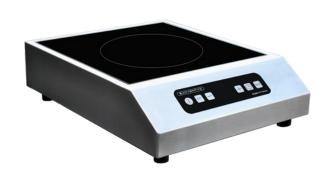

## **Product Advantages:**

- (On/Off, manual power and temperature setting (+/-) with 4 digits display, timer control and boost mode.
- From 30°C to 140°C with 1°C steps.
- 2 year warranty

| Technical Data:        |                                                                |
|------------------------|----------------------------------------------------------------|
| Width x Depth x Height | 310x385x11mm                                                   |
| Connected load (kW)    | 2300W                                                          |
| Voltage                | 240 V                                                          |
| Recommended fuses (A)  | 6.5A                                                           |
| External Structure     | AISI 304 stainless steel                                       |
| Cooking surface        | Vitroceramic glass                                             |
| Control panel          | Glass touches                                                  |
| Weight (net)           | 4.4 kg                                                         |
| Details and options    | Including a power cord and a washable filter (wash regularly). |