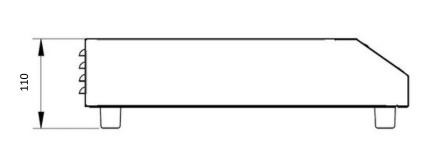

## **Product Advantages:**

- (On/Off, manual power and temperature setting (+/-) with 4 digits display, timer control and boost mode.
- From 30°C to 140°C with 1°C steps.
- 2 year warranty

| Technical Data:        |                                                                |
|------------------------|----------------------------------------------------------------|
| Width x Depth x Height | 310x385x11mm                                                   |
| Connected load (kW)    | 2300W                                                          |
| Voltage                | 240 V                                                          |
| Recommended fuses (A)  | 6.5A                                                           |
| External Structure     | AISI 304 stainless steel                                       |
| Cooking surface        | Vitroceramic glass                                             |
| Control panel          | Glass touches                                                  |
| Weight (net)           | 4.4 kg                                                         |
| Details and options    | Including a power cord and a washable filter (wash regularly). |