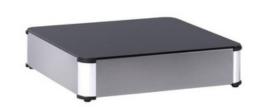

| Technical Data:                  |                                                                                                        |
|----------------------------------|--------------------------------------------------------------------------------------------------------|
| Width x Depth x Height           | 390 x 390 x 96.3 mm                                                                                    |
| Connected load (kW)              | 1kW                                                                                                    |
| Voltage (V)                      | 240 1 phase AC                                                                                         |
| Recommended fuses (A)            | 1 x 4                                                                                                  |
| External Structure               | Steel varnished black<br>wrinckled RAL 7021                                                            |
| Cooking surface                  | Vitroceramic top glass                                                                                 |
| Thickness of surface             | Between 4 and 20 mm                                                                                    |
| Control panel                    | Capacitive touches                                                                                     |
| Weight (net) Details and options | 5.5 kg<br>Including a power cord.<br>Fuse protection accessible<br>from the outside of the<br>product. |