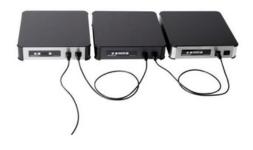

## **Product Advantages:**

- Controls can be locked (child proof).
   Capacitive touches with 3 touches. On /
   Off, manual temperature setting (+ / -)
   with 2 digits display.
- 2-year warranty parts and labour
- · 4 different colours available
- Plug-in connection inter product : daisy chain 3 to 4 products into 1 outlet