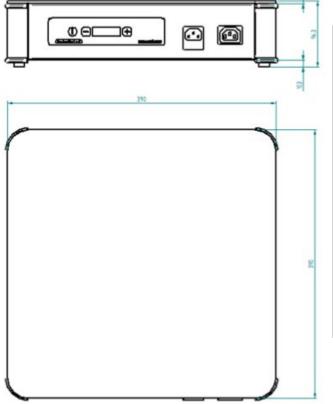

| Technical Data:                  |                                                                                                        |
|----------------------------------|--------------------------------------------------------------------------------------------------------|
| Width x Depth x Height           | 390 x 390 x 96.3 mm                                                                                    |
| Connected load (kW)              | 1kW                                                                                                    |
| Voltage (V)                      | 240 1 phase AC                                                                                         |
| Recommended fuses (A)            | 1 x 4                                                                                                  |
| External Structure               | Steel varnished black<br>wrinckled RAL 7021                                                            |
| Cooking surface                  | Vitroceramic top glass                                                                                 |
| Thickness of surface             | Between 4 and 20 mm                                                                                    |
| Control panel                    | Capacitive touches                                                                                     |
| Weight (net) Details and options | 5.5 kg<br>Including a power cord.<br>Fuse protection accessible<br>from the outside of the<br>product. |