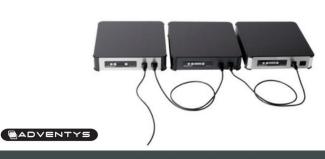

## **Product Advantages:**

- Controls can be locked (child proof).
  Capacitive touches with 3 touches. On /
  Off, manual temperature setting (+ / -)
  with 2 digits display.
- 2-year warranty parts and labour
- · 4 different colours available
- Plug-in connection inter product: daisy chain 3 to 4 products into 1 outlet