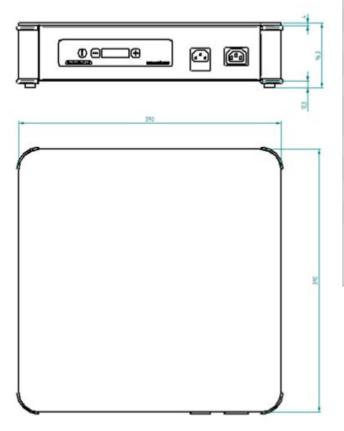

| Technical Data:        |                                                                                     |
|------------------------|-------------------------------------------------------------------------------------|
| Width x Depth x Height | 390 x 390 x 96.3 mm                                                                 |
| Connected load (kW)    | 1kW                                                                                 |
| Voltage (V)            | 240 1 phase AC                                                                      |
| Recommended fuses (A)  | 1 x 4                                                                               |
| External Structure     | Steel varnished black wrinckled RAL 7021                                            |
| Cooking surface        | Vitroceramic top glass                                                              |
| Thickness of surface   | Between 4 and 20 mm                                                                 |
| Control panel          | Capacitive touches                                                                  |
| Weight (net)           | 5.5 kg                                                                              |
| Details and options    | Including a power cord. Fuse protection accessible from the outside of the product. |