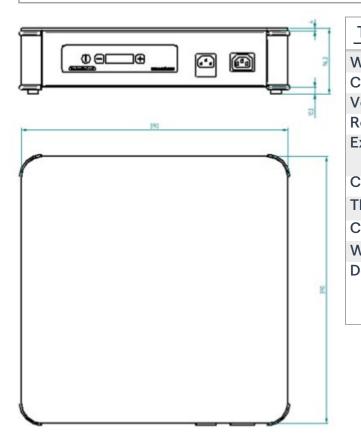

## Technical Data:

| Vidth x Depth x Height | 390 x 390 x 96.3 mm            |
|------------------------|--------------------------------|
| Connected load (kW)    | 1kW                            |
| /oltage (V)            | 240 1 phase AC                 |
| Recommended fuses (A)  | 1 x 4                          |
| External Structure     | Steel varnished black wrinkled |
|                        | RAL 7021                       |
| Cooking surface        | Vitroceramic top glass         |
| hickness of surface    | Between 4 and 20 mm            |
| Control panel          | Capacitive touches             |
| Veight (net)           | 5.5 kg                         |
| Details and options    | Including a power cord. Fuse   |
|                        | protection accessible from the |
|                        | outside of the product.        |
|                        |                                |