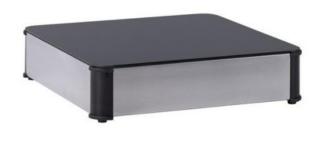

## Technical Data:

| Vidth x Depth x Height | 390 x 390 x 96.3 mm            |
|------------------------|--------------------------------|
| Connected load (kW)    | 1kW                            |
| /oltage (V)            | 240 1 phase AC                 |
| Recommended fuses (A)  | 1 x 4                          |
| External Structure     | Steel varnished black wrinkled |
|                        | RAL 7021                       |
| Cooking surface        | Vitroceramic top glass         |
| hickness of surface    | Between 4 and 20 mm            |
| Control panel          | Capacitive touches             |
| Veight (net)           | 5.5 kg                         |
| Details and options    | Including a power cord. Fuse   |
|                        | protection accessible from the |
|                        | outside of the product.        |
|                        |                                |