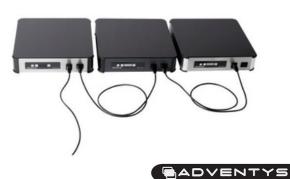

## Product Advantages

- Controls can be locked (child proof).
  Capacitive touches with 3 touches. On / Off, manual temperature setting (+ / -) with 2 digits display.
- 2-year warranty parts and labour
- 4 different colours available
- Plug-in connection inter product : daisy chain 3 to 4 products into 1 outlet