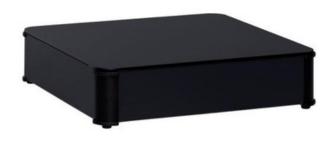

## Product Advantages

- Controls can be locked (child proof).
  Capacitive touches with 3 touches. On / Off, manual temperature setting (+ / -) with 2 digits display.
- 2-year warranty parts and labour
- 4 different colours available
- Plug-in connection inter product : daisy chain 3 to 4 products into 1 outlet

## **Technical Data:**

 $\mathbf{f}$ 

0

(in)

| Width x Depth x Height | 390 x 390 x 96.3 mm                 |
|------------------------|-------------------------------------|
| Connected load (kW)    | 1kW                                 |
| Voltage (V)            | 240 1 phase AC                      |
| Recommended fuses (A)  | 1 x 4                               |
| External Structure     | Steel varnished black wrinkled RAL  |
|                        | 7021                                |
| Cooking surface        | Vitroceramic top glass              |
| Thickness of surface   | Between 4 and 20 mm                 |
| Control panel          | Capacitive touches                  |
| Weight (net)           | 5.5 kg                              |
| Details and options    | Including a power cord.             |
|                        | Fuse protection accessible from the |
|                        | outside of the product.             |
|                        |                                     |