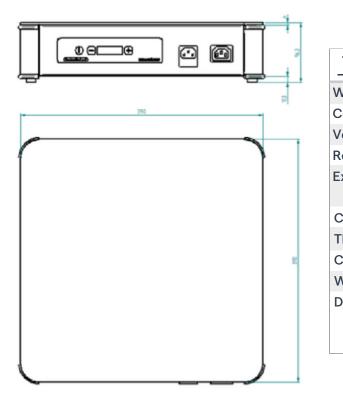

## **Technical Data:**

 $\mathbf{f}$ 

0

(in)

| Width x Depth x Height | 390 x 390 x 96.3 mm                 |
|------------------------|-------------------------------------|
| Connected load (kW)    | 1kW                                 |
| Voltage (V)            | 240 1 phase AC                      |
| Recommended fuses (A)  | 1 x 4                               |
| External Structure     | Steel varnished black wrinkled RAL  |
|                        | 7021                                |
| Cooking surface        | Vitroceramic top glass              |
| Thickness of surface   | Between 4 and 20 mm                 |
| Control panel          | Capacitive touches                  |
| Weight (net)           | 5.5 kg                              |
| Details and options    | Including a power cord.             |
|                        | Fuse protection accessible from the |
|                        | outside of the product.             |
|                        |                                     |