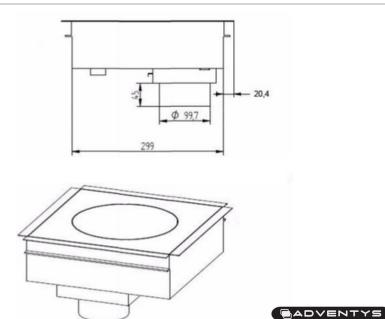

## **Technical Data:**

| Width x Depth x Height | 340 x 340 x 168 mm               |
|------------------------|----------------------------------|
| Connected load (kW)    | 0.65                             |
| Voltage (V)            | 240 1 phase AC                   |
| Recommended fuses (A)  | 1 x 4                            |
| External Structure     | AISI 304 stainless steel         |
| Cooking surface        | Stone, quartz, ceramic,          |
|                        | concrete                         |
| Thickness of surface   | Between 4 and 20 mm              |
| Control panel          | Glass touches                    |
| Weight (net)           | 8 kg                             |
| Details and options    | Including a power cord, a spacer |
|                        | and a washable filter.           |