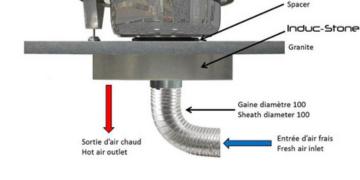

## **Technical Data:**

| Width x Depth x Height | 340 x 340 x 168 mm               |
|------------------------|----------------------------------|
| Connected load (kW)    | 0.65                             |
| Voltage (V)            | 240 1 phase AC                   |
| Recommended fuses (A)  | 1 x 4                            |
| External Structure     | AISI 304 stainless steel         |
| Cooking surface        | Stone, quartz, ceramic,          |
|                        | concrete                         |
| Thickness of surface   | Between 4 and 20 mm              |
| Control panel          | Glass touches                    |
| Weight (net)           | 8 kg                             |
| Details and options    | Including a power cord, a spacer |
|                        | and a washable filter.           |