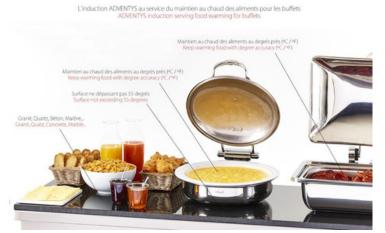

Chafing dish

## **Product Advantages:**

- · Controls can be locked (child proof).
- On/Off Manual settings (+/-) with 2 digits display and timer controls. Levels – from 1 to 20).
- Stainless steel casing and frame.
- · 2-year warranty parts and labour
- Silicone Spacers can be cut to size and removed in between services.