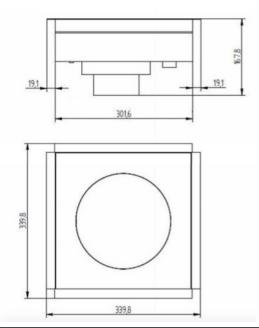

## **Technical Data:**

| Width x Depth x Height | 340 x 340 x 168 mm               |
|------------------------|----------------------------------|
| Connected load (kW)    | 0.65                             |
| Voltage (V)            | 240 1 phase AC                   |
| Recommended fuses (A)  | 1 x 4                            |
| External Structure     | AISI 304 stainless steel         |
| Cooking surface        | Stone, quartz, ceramic,          |
|                        | concrete                         |
| Thickness of surface   | Between 4 and 20 mm              |
| Control panel          | Glass touches                    |
| Weight (net)           | 8 kg                             |
| Details and options    | Including a power cord, a spacer |
|                        | and a washable filter.           |