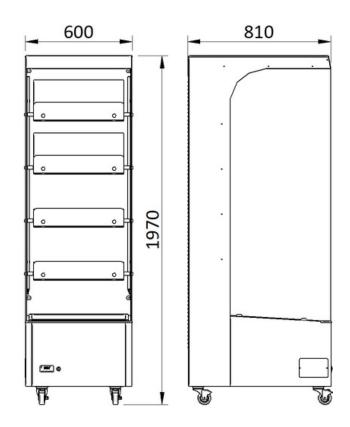

## **Heated Display**

| Technical Data:              |              |
|------------------------------|--------------|
| Length                       | 600 mm       |
| Height                       | 1970 mm      |
| Depth                        | 810 mm       |
| Voltage                      | 240V 1 phase |
| Amperage                     | 20 A         |
| Average power consumption    | 2.3 kWh      |
| Punctual instant consumption | 4.5 kW       |
| Weight                       | 160 kg       |