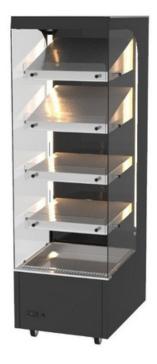

## **PHOENIKS**

## **Product Advantages:**

- 5 stainless steel heating shelves
- Left and right side glass for panoramic vision with
- LED lighting.
- Double technology of air circulation, all around hot
- products.
- Each shelf is ventilated.
- Thermostat regulation 20° 90°
- Visibility on 3 sides.
- Quartz lighting and glass-ceramic protection. Mobility provided by 4 castors including 2 with brakes.