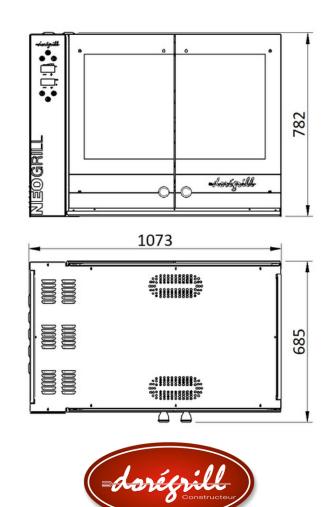

## Technical Data:

| Length                       | 1073 mm                          |
|------------------------------|----------------------------------|
| Height                       | 782 mm                           |
| Depth                        | 685 mm                           |
| Nb of baskets                | 4                                |
| Voltage                      | 415 V+N+T 3 phase                |
| Amperage                     | 13 A                             |
| Average power consumption    | 4.5 kWh                          |
| Punctual instant consumption | 9.1 kW                           |
| Capacity per hour            | 24 Poultry (depending on weight) |
| Weight                       | 100 kg                           |