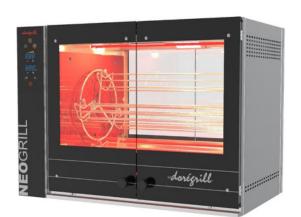

## Basket Roast Rotisserie Oven

## Product Advantages:

- 4 stainless steel baskets driven by a powerful motor.
- Both sides opening, completely removable interior, red enamelled sheets and screen-printed windows.
- Cooking control by thermostatic regulation, automatic cooking stop with switching to "temperature maintenance" mode.
- Protected by tempered glass and protected access for the sauce pan.