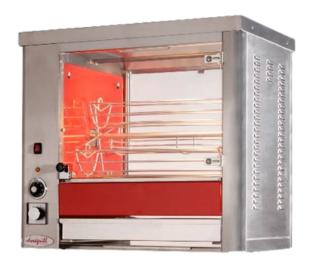

## **PHOENIKS**

## Basket Roast Rotisserie Oven

## **Product Advantages:**

- Easy to clean.
- 12 to 30 chickens, depending on the model.
- 4 to 8 stainless steel baskets driven by a powerful motor, heated by 3 reinforced infrared "incoloy" heaters.
- Glass-ceramic protected quartz lighting.
- 20-300° regulation thermostat oven control. Automatic shut-off once it has finished cooking with a "temperature hold" mode.
- Toughened glass protection.