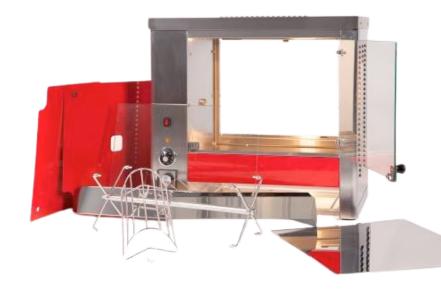

## **Product Advantages:**

- Easy to clean.
- 12 to 30 chickens, depending on the model.
- 4 to 8 stainless steel baskets driven by a powerful motor, heated by 3 reinforced infrared "incoloy" heaters.
- Glass-ceramic protected quartz lighting.
- 20-300° regulation thermostat oven control. Automatic shut-off once it has finished cooking with a "temperature hold" mode.
- Toughened glass protection.