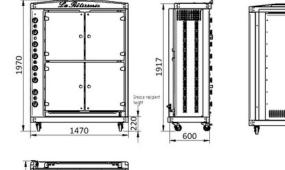

## Technical Data:

- Clearance: 15cm on the right, left and rear side
- Connected load: 156Mj/h 240V single phase 10A

phoeniks.com.au P- 1300 405 404 E- contact@phoeniks.com.au