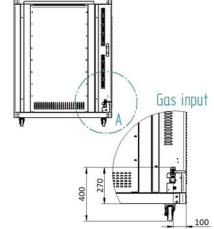

## Installation requirements:

• Electrical power provided by customer.

## Technical Data:

- Clearance: 15cm on the right, left and rear side
- Connected load: 156Mj/h 240V single phase 10A

phoeniks.com.au P- 1300 405 404 E- contact@phoeniks.com.au