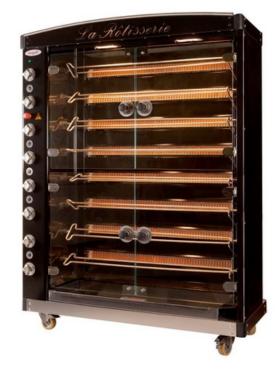

## Spit roast rotisserie oven

## Product Advantages:

- Traditional Rotisserie with powerful lighting system.
- Porcelain Enamel finish with choice of colour available.
- Decorative roof with lighted rotisserie sign.
- Porcelain enamel finish and individual burners provide the best cooking system for poultry.
- Fast and consistent from 40 to 48 chicken capacity.
- The unique individual burner system provides exceptional control and unmatched durability.
- The porcelain enamel guarantees a non-stick, most durable surface.
- Each individual spits has its own unique burner for constant and fast cooking time. Adjustable spits allow to cook any type of products.
- Our rotisserie ingenious spit adjustment guarantees a perfect cooking regardless of the size of the product.
- Individual motors