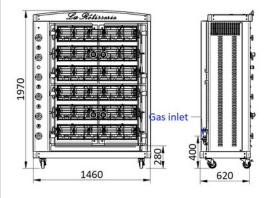

#### **Technical Data:**

- Clearance: 15cm on the right, left and rear side
- Connected load: 117Mj/h 240V single phase 10A