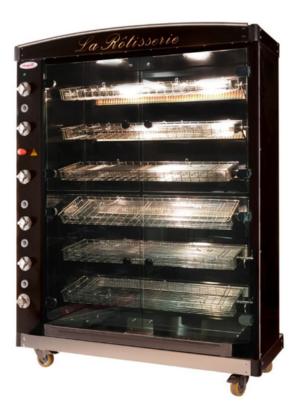

# PHOENIKS

## Spit roast rotisserie oven

### **Product Advantages:**

- Traditional Rotisserie with powerful lighting system.
- Porcelain Enamel finish with choice of colour available.
- Decorative roof with lighted rotisserie sign.
- Porcelain enamel finish and individual burners provide the best cooking system
- for poultry.
- Fast and consistent 30 butterfly chickens capacity (in basket spits).
- The unique individual burner system provides exceptional control and unmatched
- durability.
- The porcelain enamel guarantees a nonstick, most durable surface.
- · Special baskets for butterfly chickens
- Enamelled panels.
- 6 spits or 6 baskets spits.
- Each individual spits has its own unique burner for constant and fast cooking time.
- Our rotisserie ingenious spit adjustment guarantees a perfect cooking regardless of the size of the product.
- Individual motors.
- · Easy cleaning.