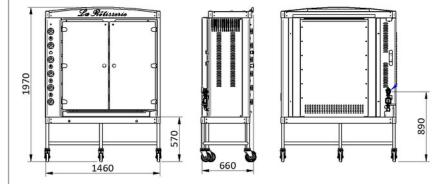

#### **Technical Data:**

- Clearance: 15cm on the right, left and rear side
- Connected load: 117Mj/h 240V single phase 10A