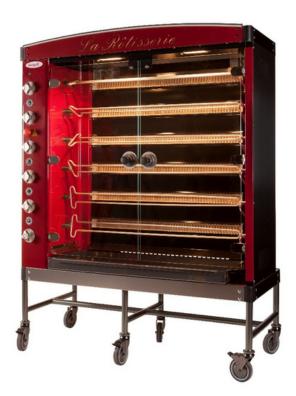

### **Product Advantages:**

- Traditional Rotisserie with powerful lighting system.
- Porcelain Enamel finish with choice of colour available.
- Decorative roof with lighted rotisserie sign.
- Porcelain enamel finish and individual burners provide the best cooking
- system for poultry.
- Fast and consistent from 30 to 36 chicken capacity.
- The unique individual burner system provides exceptional control and
- · unmatched durability.
- The porcelain enamel guarantees a nonstick, most durable surface.
- Enamelled panels.
- 6 spits.
- Each individual spits has its own unique burner for constant and fast cooking time.
  Adjustable spits allow to cook any type of products from chicken to turkey, lamb, beef and vegetables.
- A variety of attachments are also available such as basket spits and chicken spits
- Our rotisserie ingenious spit adjustment guarantees a perfect cooking regardless of the size of the product.
- Individual motors