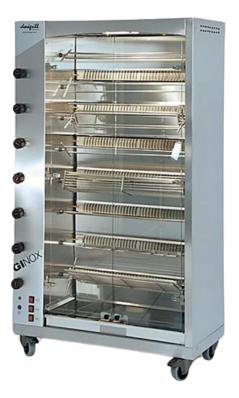

## **Product Advantages:**

- Stainless Steel design with powerful lighting system.
- Glass-ceramic protected quartz lighting.
- Fast and consistent from 24 to 32 chickens capacity.
- The unique individual burner system provides exceptional control and unmatched
- durability.
- Stainless Steel panels.
- 8 patented pits 7 burners.
- Adjustable spits allow to cook any type of products from chicken to turkey, lamb, beef and vegetables.
- A variety of attachments are also available such as basket spits and chicken spits.
- Our rotisserie ingenious spit adjustment guarantees a perfect cooking regardless of the size of the product.
- Individual motors.
- Easy to clean and safe to maintain Splash guard for each burner Removable burner panels
- Drain valve