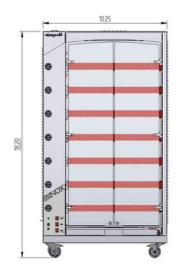

## **Product Advantages:**

- Stainless Steel design with powerful lighting system.
- Glass-ceramic protected quartz lighting.
- Fast and consistent from 24 to 32 chickens capacity.
- The unique individual burner system provides exceptional control and unmatched
- durability.
- Stainless Steel panels.
- 8 patented pits 7 burners.
- Adjustable spits allow to cook any type of products from chicken to turkey, lamb, beef and vegetables.
- A variety of attachments are also available such as basket spits and chicken spits.
- Our rotisserie ingenious spit adjustment guarantees a perfect cooking regardless of the size of the product.
- Individual motors.
- Easy to clean and safe to maintain Splash guard for each burner Removable burner panels
- Drain valve

### **Technical Data:**

 Connected load: 139Mj/h 240V single phase – 10A