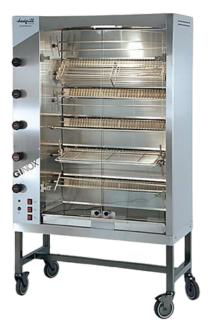

#### **Product Advantages:**

- Stainless Steel design with powerful lighting system.
- Glass-ceramic protected quartz lighting.
- 4 pits 3 burners.
- Adjustable spits allow to cook any type of products from chicken to turkey, lamb, beef and vegetables.
- A variety of attachments are also available such as basket spits and chicken spits.
- Our rotisserie ingenious spit adjustment guarantees a perfect cooking regardless of the size of the product.
- · Individual motors.
- Fast and consistent from 12 to 16 chickens capacity.
- The unique individual burner system provides exceptional control and unmatched durability. Stainless Steel panels.
- Easy to clean and safe to maintain.
  Splash guard for each burner.
  Removable panels.
- · Drain valve.