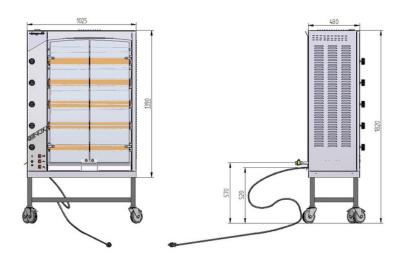

otected quartz lighting.
- 4 pits 3 burners.
- Adjustable spits allow to cook any type of products from chicken to turkey, lamb, beef and vegetables.
- A variety of attachments are also available such as basket spits and chicken spits.
- Our rotisserie ingenious spit adjustment guarantees a perfect cooking regardless of the size of the product.
- · Individual motors.
- Fast and consistent from 12 to 16 chickens capacity.
- The unique individual burner system provides exceptional control and unmatched durability. Stainless Steel panels.
- Easy to clean and safe to maintain.
  Splash guard for each burner.
  Removable panels.
- · Drain valve.

#### Installation requirements:

· Electrical power provided by customer.

### **Technical Data:**

 Connected load: 100Mj/h 240V single phase – 10A