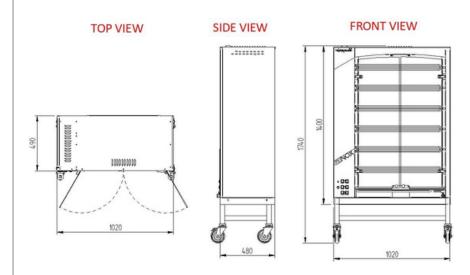

rful lighting system.
- Glass-ceramic protected quartz lighting.
- 6 spits
- Adjustable spits allow to cook any type of products from chicken to turkey, lamb, beef and vegetables.
- A variety of attachments are also available such as basket spits and chicken spits.
- Our rotisserie ingenious spit adjustment guarantees a perfect cooking regardless of the size of the product.
- Individual motors.
- Fast and consistent from 18 to 24 chickens capacity.
- The unique individual heating element system provides exceptional control and unmatched durability.
- · Stainless Steel panels.
- Easy to clean and safe to maintain Removable panels
- Drain valve

### Installation requirements:

• Electrical power provided by customer.

### **Technical Data:**

 Connected load: 16kW 415V threephase N+E – 32A