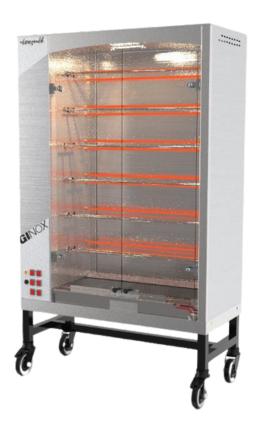

## **Product Advantages:**

- Stainless Steel design with powerful lighting system.
- Glass-ceramic protected quartz lighting.
- 6 spits
- Adjustable spits allow to cook any type of products from chicken to turkey, lamb, beef and vegetables.
- A variety of attachments are also available such as basket spits and chicken spits.
- Our rotisserie ingenious spit adjustment guarantees a perfect cooking regardless of the size of the product.
- Individual motors.
- Fast and consistent from 18 to 24 chickens capacity.
- The unique individual heating element system provides exceptional control and unmatched durability.
- · Stainless Steel panels.
- Easy to clean and safe to maintain Removable panels
- Drain valve