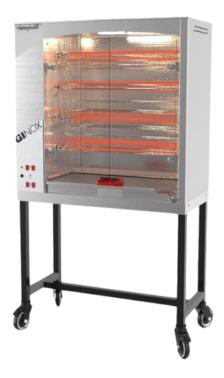

#### **Product Advantages:**

- Stainless Steel design with powerful lighting system.
- Glass-ceramic protected quartz lighting.
- 4 spits
- Adjustable spits allow to cook any type of products from chicken to turkey, lamb, beef and vegetables.
- A variety of attachments are also available such as basket spits and chicken spits.
- Our rotisserie ingenious spit adjustment guarantees a perfect cooking regardless of the size of the product.
- · Individual motors.
- Easy to clean and safe to maintain.
- · Removable panels.
- · Drain valve.
- Fast and consistent from 12 to 16 chickens capacity.
- The unique individual heating element system provides exceptional control and unmatched durability.
- Stainless Steel panels.