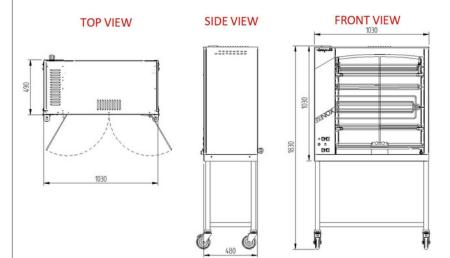

ng system.
- Glass-ceramic protected quartz lighting.
- 4 spits
- Adjustable spits allow to cook any type of products from chicken to turkey, lamb, beef and vegetables.
- A variety of attachments are also available such as basket spits and chicken spits.
- Our rotisserie ingenious spit adjustment guarantees a perfect cooking regardless of the size of the product.
- · Individual motors.
- Easy to clean and safe to maintain.
- · Removable panels.
- · Drain valve.
- Fast and consistent from 12 to 16 chickens capacity.
- The unique individual heating element system provides exceptional control and unmatched durability.
- Stainless Steel panels.

#### Installation requirements:

• Electrical power provided by customer.

### **Technical Data:**

 Connected load: 11kW 415V three-phase N+E - 20A