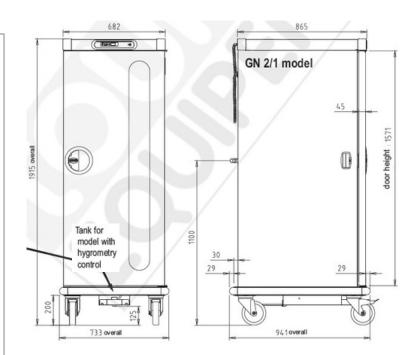

| rechnical Data:       |                             |
|-----------------------|-----------------------------|
| Reference             | 507 482                     |
| Loading               | 20 GN2/1 containers h. 65mm |
| Or                    | 40 GN1/1 containers h. 65mm |
| Space between sliders | 71 mm                       |
| External dimensions   | 733 x 941 x 1915 mm         |
| Internal dimensions   | 535 x 710 x 1460 mm         |
| External volume       | 1.296 m3                    |
| Internal volume       | 0.555 m3                    |
| Weight when empty     | 135 kg                      |
| Connected load        | 2.0 kW - 240 1 phase AC     |
|                       | 1 x 10 A                    |
| Current (A)           | 9.1                         |
| Power consumption     | 0.78 kwh                    |
| Protection index      | 25                          |
| Standards             | NF EN 60335-1               |
|                       | NF EN 60335-2-49            |