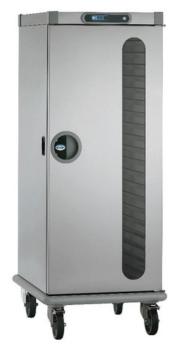

## TEMPERATURE HOLDING BANQUET TROLLEY GN2/1 WITH 20 LEVELS - GLAZED DOOR

## **Product Advantages:**

- Made of food quality stainless steel.
- Rock wool insulation, 70 mm thick for walls and 45 mm thick for the door.
- Inside entirely radiused, with pressdrawn sliders and base.
- Door with removable seal opens 270°.
- · Carrying handles on sides and back.
- Wheels 125 mm with polyamide cover,
   2 with brakes.
- Circumferential bumpers.
- Electronic control thermostat with digital display (range from 60 to 85°C).
- Even heating by means of shielded heating element and centrifugal fan.
- Spiral power cable 3G1.5 with moulded plug + plug support.