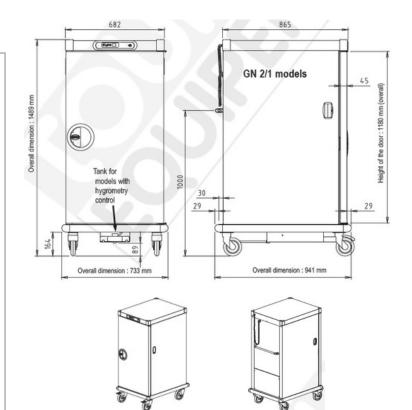

## **Technical Data:**

| Reference             | 507 451                     |
|-----------------------|-----------------------------|
| Loading               | 10 GN2/1 containers h. 65mm |
| Or                    | 20 GN1/1 containers h. 65mm |
| Space between sliders | 71 mm                       |
| External dimensions   | 733 x 941 x 1489 mm         |
| Internal dimensions   | 535 x 710 x 1105 mm         |
| External volume       | 0.782 m3                    |
| Internal volume       | 0.285 m3                    |
| Weight when empty     | 89 kg                       |
| Connected load        | 1.2 kW - 240 1 phase AC     |
|                       | 1 x 10 A                    |
| Current (A)           | 5.5                         |
| Power consumption     | 0.41 kwh                    |
| Protection index      | 25                          |
| Standards             | NF EN 60335-1               |
|                       | NF EN 60335-2-49            |