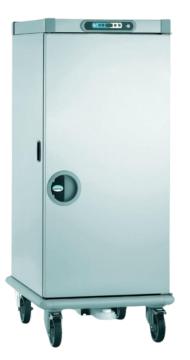

## ROLL' SERVICE HOT BOX TEMPERATURE HOLDING BANQUET TROLLEY GN2/1 WITH 15 LEVELS

## **Product Advantages:**

- Made of food quality stainless steel.
- Rock wool insulation, 70 mm thick for walls and 45 mm thick for the door.
- Inside entirely radiused, with pressdrawn sliders and base.
- Door with removable seal opens 270°.
- Carrying handles on sides and back.
- Wheels 125 mm with polyamide cover, 2 with brakes.
- Circumferential bumper.
- Electronic control thermostat with
- digital display (range from 60 to 85°C).
- Even heating by means of shielded heating element and centrifugal fan.
- Spiral power cable 3G1.5 with