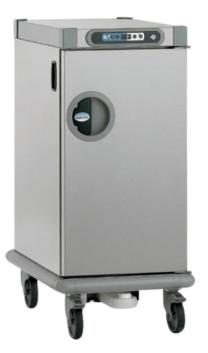

## ROLL' SERVICE HOT BOX TEMPERATURE HOLDING BANQUET TROLLEY GN1/1 WITH 10 LEVELS

## **Product Advantages:**

- Made of food quality stainless steel.
- Rock wool insulation, 70 mm thick for walls and 45 mm thick for the door.
- Inside entirely radiuses, with pressdrawn sliders and base.
- Door with removable seal opens 270°.
- Carrying handles on sides and back.
- Wheels 125 mm with polyamide cover, 2 with brakes.
- Circumferential bumpers.
- Electronic control thermostat with digital display (range from 60 to 85°C).
- Even heating by means of shielded heating element and centrifugal fan.
- Spiral power cable 3G1.5 with moulded plug + plug support.