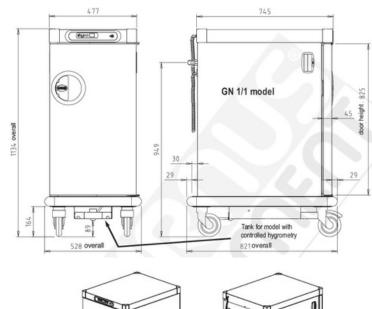

## **Technical Data:**

| Reference                   | 507 331                      |
|-----------------------------|------------------------------|
| Loading                     | 10 GN1/1 containers h. 65 mm |
| Space between sliders 71 mm |                              |
| External dimensions         | 528 x 821 x 1134 mm          |
| Internal dimensions         | 330 x 590 x 750 mm           |
| External volume             | 0.491 m3                     |
| Internal volume             | 0.146 m3                     |
| Weight when empty           | 66 kg                        |
| Connected load              | 0.82 kW - 240 1 phase AC     |
|                             | 1 x 10 A                     |
| Current (A)                 | 3.8                          |
| Power consumption           | 0.29 kwh                     |
| Protection index            | 25                           |
| Standards                   | NF EN 60335-1                |
|                             | NF EN 60335-2-49             |